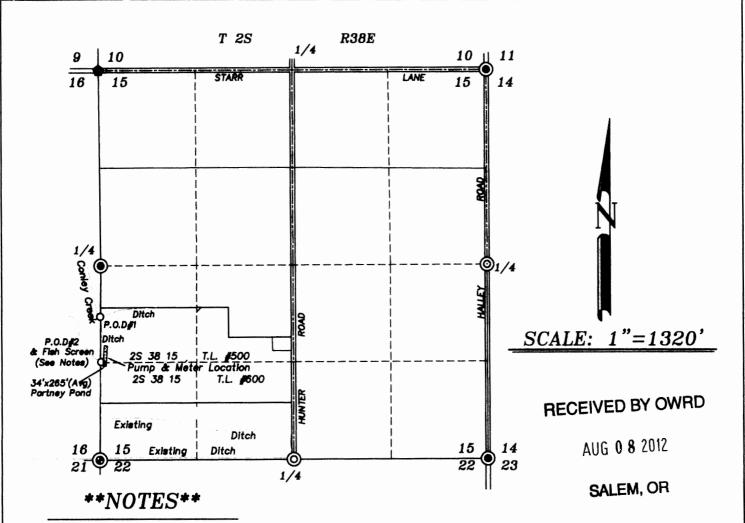

Pump Site with flowmeter is located 1260' South and 85' East of the West 1/4 corner of Section 15.

Center of Pond is located 1240' South and 60' East of the West 1/4 corner of Section 15.

Existing P.O.D. #1 Permit number 30977 is located 700' South of West 1/4 corner of Section 15.

Existing P.O.D. #2 Permit number 30977 is located 1350' South of West 1/4 corner of Section 15.

Existing Fish Screen is located 15' North and 10 ft. East of POD #2.

The preparation of this map is for the purpose of identifying the location of the proposed water right and has no intent to provide dimensions or location of property ownership lines.

## LEGEND

 $\odot$ 

Existing Survey Monument

Existing irrigation ditch or creek

August 2, 2012

## FINAL PROOF MAP TO STORE WATER IN A POND

**FOR** 

## MIKE & TRACY PARTNEY

BAGETT-GRIFFITH & BLACKMAN 2006 ADAMS AVENUE LA GRANDE, OREGON 97850

APPLICATION NO. R-86842 PERMIT NUMBER R-14459