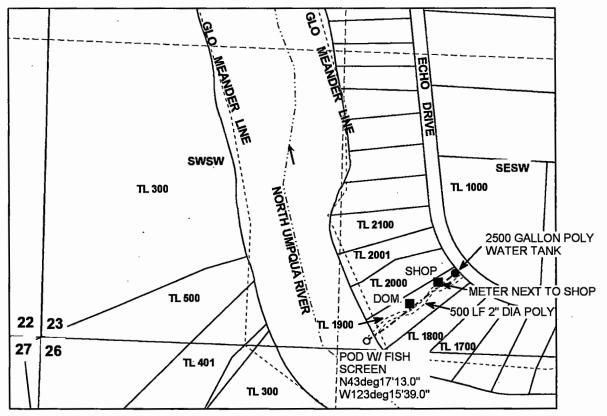

## **CLAIM OF BENEFICIAL USE MAP**

FOR: RICHARD DEICHLER
BY: NATHAN R. REED, CWRE
T26S, R5W, W.M. SECTION 23
APPLICATION NO. <u>S-87303</u>
PERMIT NO. <u>S-54571</u>

SCALE: 1" = 400'

DATE SURVEYED: OCTOBER 26, 2013

POD IS LOCATED1444 FEET EAST AND 40 FEET NORTH FROM THE SW CORNER OF SECTION 23.

Legend

FEET NORTH

MAP PREPARED FOR:
RICHARD DEICHLER

RECEIVED BY OWRD 488 ECHO DRIVE
ROSEBURG, OR 97470

|          | _          |          |            |             |                                         |
|----------|------------|----------|------------|-------------|-----------------------------------------|
| 0        | POD        |          | Stream     | NOV 04 2013 |                                         |
|          | Pipeline   | <b>→</b> | Flow_arrow | SALEM, OR   | certified Water Right Error Parks       |
| <b>®</b> | Meter      |          | Meander    |             | ( NATHAN E RUSE)                        |
| •        | Water Tank |          | Section    |             | May 8, 2011<br>10-30-13<br>TE OF OR WES |
| =====:   | Roads      |          | Sixteenth  |             | Expires Dec. 31, 2014                   |
| -        | structure  |          | Parcels    |             |                                         |

THE PURPOSE OF THIS MAP IS TO IDENTIFY THE LOCATION OF THE WATER RIGHT. IT IS NOT INTENDED TO PROVIDE INFORMATION RELATIVE TO THE LOCATION OF PROPERTY OWNERSHIP BOUNDARY LINES.

MAP PREPARED BY: NATHAN R. REED, P.E., CWRE 1113 SE CASS AV ROSEBURG, OR 97470