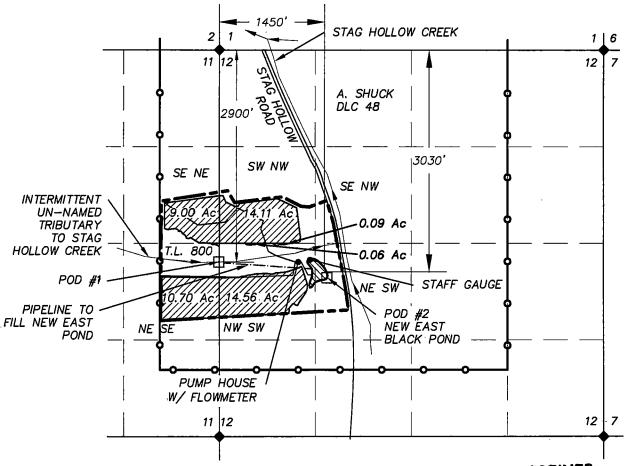

## CLAIM OF BENEFICIAL USE MAP

LOCATED IN TAX LOT 800, SECTION 12, T3S, R4W, WM.

YAMHILL COUNTY, OREGON PERMIT: R-14222 APPLICATION: R-86367

THIS MAP WAS PREPARED FOR THE PURPOSE OF IDENTIFYING THE LOCATION OF A WATER RIGHT ONLY AND IS NOT INTENDED TO PROVIDE LEGAL DIMENSIONS OR LOCATION OF PROPERTY OWNERSHIP LINES.

MAP BASES: YAMHILL COUNTY TAX
MAP T3S R4W SECTION 12

2012 AERIAL PHOTO FROM GOOGLE EARTH

USGS TOPO MAP

**LEGEND** 

 $\Box$ 

DLC LINE

PROPERTYLINE

SECTION LINE

16TH LINE

PIPE

- PIPE

POD

IRRIGATION PER
PERMIT #S-54555

RESERVOIR PER
PERMIT #R-14222

PREPARED FOR:
STEVEN BLACK
BLACK FAMILY TRUST
3580 CARMEL MOUNTAIN ROAD
SUITE 460
SAN DIEGO, CA 92130

OWRD SALEM OR

DEC -7 2012

1 IIICII — 1020 It.

Project: 305-2-048
Drawing: 3052048-COBU
By: DYLAN HITNER
Date: OCTOBER 3, 2012