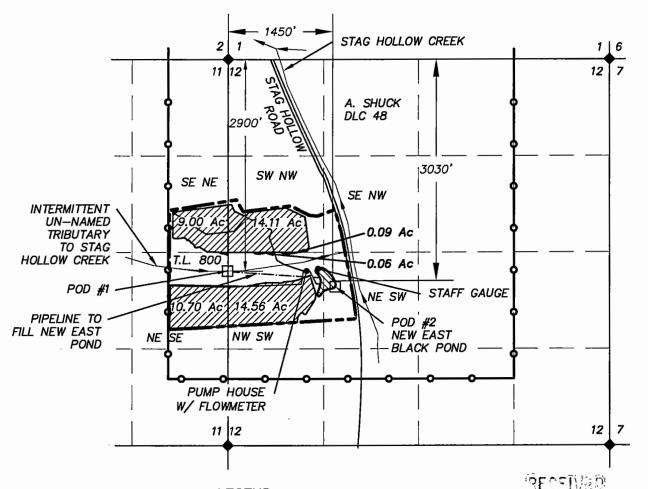

## CLAIM OF BENEFICIAL USE MAP

LOCATED IN TAX LOT 800, SECTION 12, T3S, R4W, WM.

YAMHILL COUNTY, OREGON PERMIT: S-54555 APPLICATION: S-86370

THIS MAP WAS PREPARED FOR THE PURPOSE OF IDENTIFYING THE LOCATION OF A WATER RIGHT ONLY AND IS NOT INTENDED TO PROVIDE LEGAL DIMENSIONS OR LOCATION OF PROPERTY OWNERSHIP LINES.

MAP BASES: YAMHILL COUNTY TAX
MAP T3S R4W SECTION 12

2012 AERIAL PHOTO FROM GOOGLE EARTH

USGS TOPO MAP

LEGEND

DLC LINE

PROPERTY LINE

SECTION LINE

16TH LINE

—·<del>··</del> PIPE

□ POD

IRRIGATION PER PERMIT #S-54555

RESERVOIR PER
PERMIT #R-14222

Stuntzner

OR:

Engineering & Forestry; LLC

ANN ROAD