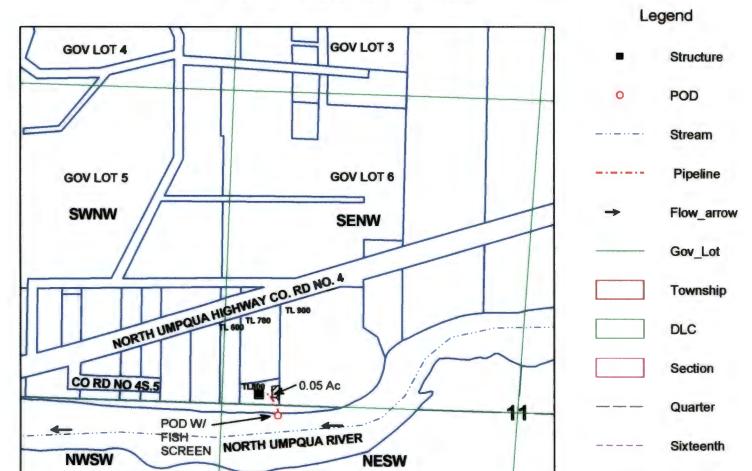

## **CLAIM OF BENEFICIAL USE MAP**

FOR:RICHARD GROST

BY: NATHAN R. REED, CWRE T26S, R3W, W.M. SECTION 11, GLot 11 **APPLICATION NO. S-87739** 

**PERMIT NO. S-54751** 

DATE SURVEYED: APRIL 20, 2013

SCALE: 1" = 400'

POD IS LOCATED 43 FEET SOUTH AND 991 FEET WEST FROM THE CENTER QUARTER OF SECTION 11.

**GOV LOT 12** 

MAP PREPARED FOR: RICHARD GROST P.O. BOX 128 23457 N. UMPQUA HWY IDLEYLD PARK, OR 97447

**Parcels** 

RECEIVED BY OWNO

**GOV LOT 11** 

APR 2 9 201

SALEM, OR

Water Right Example THAN R. REED May 3, 4-22-13 ATE OF OREG

Expires Dec. 31, 20/4

THE PURPOSE OF THIS MAP IS TO IDENTIFY THE LOCATION OF THE WATER RIGHT. IT IS NOT INTENDED TO PROVIDE INFORMATION RELATIVE TO THE LOCATION OF PROPERTY OWNERSHIP BOUNDARY LINES.