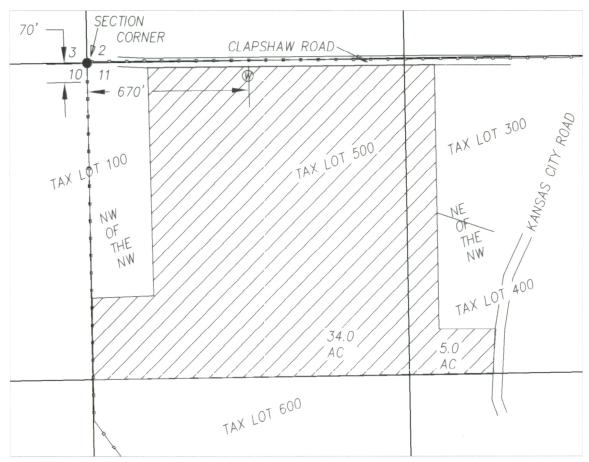

## CLAIM OF BENEFICIAL USE MAP

PREPARED FOR: KEVIN & CARRIE DUYCK. 37995 NW HARRINGTON RD CORNELIUS, OR 97113 SECTION 11, T1N, R4W, WM

LOT 500 OF TAX MAP 1N 4W 11

WITHIN THE LOUSIGNOUT DLC #52

WASHINGTON COUNTY, OREGON

WATER RIGHT APPLICATION G-16840, PERMIT G-16433

MAP BASES: WASHINGTON COUNTY TAX MAP TIN R4W SEC. 11. 2015 AERIAL PHOTO FROM GOOGLE EARTH

THIS MAP WAS PREPARED FOR THE PURPOSE OF IDENTIFYING THE LOCATION OF A WATER RIGHT ONLY AND IS NOT INTENDED TO PROVIDE LEGAL DIMENSIONS OR LOCATION OF PROPERTY OWNERSHIP LINES.

SALEM, OR

LEGEND

W POINT OF APPROPRIATION (WITH METER) WELL #1

PROPERTY BOUNDARY LINE

1/16TH SECTION LINE

WATER LINE 6 INCH

PLACE OF USE ALL WITHIN LOUSIGNOUT DLC # 52

DONATION LAND CLAIM # 52 LOUSIGNOUT