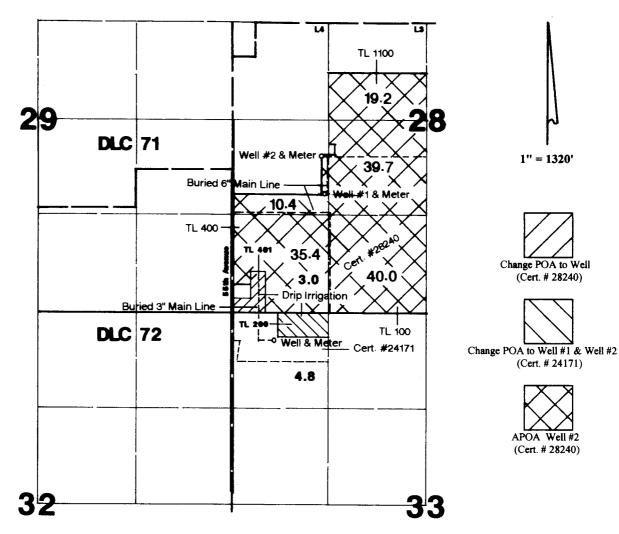

T.6S., R.2W., W.M.

Well is located 387'S & 615'E from the SE corner of Section 29. Well #1 is located 1650'N & 1250'E from the SW corner of Section 28. Well #2 is located 2157'N & 1245'E from the SW corner of Section 28.

### **Final Proof Survey**

In the Name of

# **Fred & Elizabeth Mueller**

#### Transfer #: T-10238

Surveyed on October 20, 2010 by JM Schuette

This Map was Prepared for the Purpose of Identifying the Location of a Water Right Only and is Not Intended to Provide Legal Dimensions or Location of Property Ownership Lines