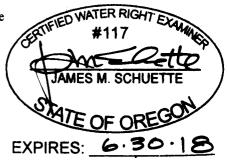

(Map Revised 9-28-2016)

(idy

4. 4. V

T.6S., R.2W., W.M.

Well #1 is located 1650' N & 1250' E from the SW corner of Section 28. Well #2 is located 2157' N & 1245' E from the SW corner of Section 28 Well #3 (APOA) is located 1650' N & 75' E from the SW corner of Section 28.

## **Application Map**

## Pan American Berry Growers LLC.

Transfer #: T-12546

RECEIVED

MAY 1 9 2017

OWRD

This Map was Prepared for the Purpose of Identifying the Location of a Water Right Only and is Not Intended to Provide Legal Dimensions or Location of Property Ownership Lines.