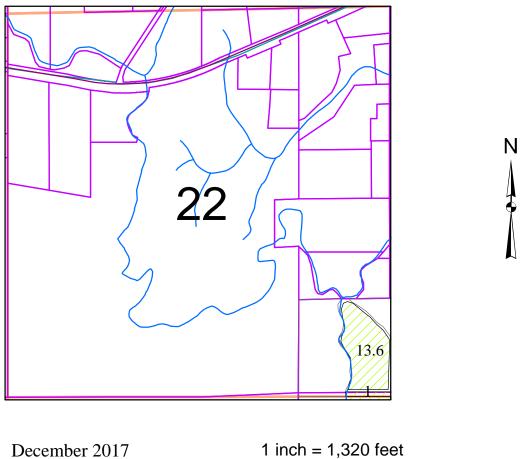

## Township 38 South, Range 19 East, W.M.

N

December 2017

1 inch = 1,320 feet

## Township 38 South, Range 19 East, W.M.

December 2017

1 inch = 1,320 feet

Ν