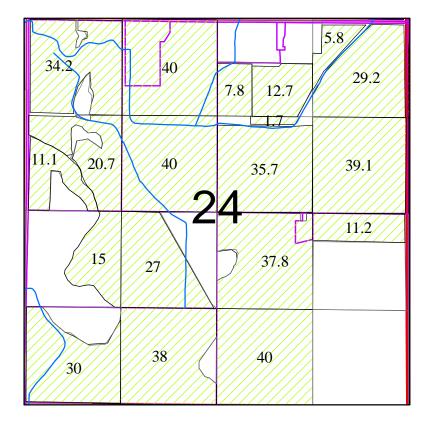

South, Range 18 East, W.M.



## Township 39 South, Range 19 East, W.M.



N A

December 2017

1 inch = 1,320 feet

## Township 39 South, Range 19 East, W.M.



December 2017

1 inch = 1,320 feet

Ν

## Township 39 South, Range 19 East, W.M.



Ν

## Township 39 South, Range 19 East, W.M.



December 2017

1 inch = 1,320 feet

Ν

## Township 39 South, Range 19 East, W.M.



1 inch = 1,320 feet

Ν

This map is not intended to provide legal dimensions or locations of property ownership lines

December 2017

## Township 39 South, Range 19 East, W.M.



Ν

## Township 39 South, Range 19 East, W.M.



Ν

## Township 39 South, Range 19 East, W.M.



1 inch = 1,320 feet

## Township 39 South, Range 19 East, W.M.



December 2017

1 inch = 1,320 feet

Ν

## Township 39 South, Range 19 East, W.M.



N

December 2017

1 inch = 1,320 feet

## Township 39 South, Range 19 East, W.M.



December 2017

1 inch = 1,320 feet

Ν

## Township 39 South, Range 19 East, W.M.



December 2017

1 inch = 1,320 feet

Ν

# Township 39 South, Range 19 East, W.M.



## Township 39 South, Range 19 East, W.M.



## Township 39 South, Range 19 East, W.M.



December 2017

1 inch = 1,320 feet

## Township 39 South, Range 19 East, W.M.



N

December 2017

1 inch = 1,320 feet

## Township 39 South, Range 19 East, W.M.



N

December 2017

1 inch = 1,320 feet

## Township 39 South, Range 19 East, W.M.



1 inch = 1,320 feet

Ν

This map is not intended to provide legal dimensions or locations of property ownership lines

December 2017

## Township 39 South, Range 19 East, W.M.



## Township 39 South, Range 2