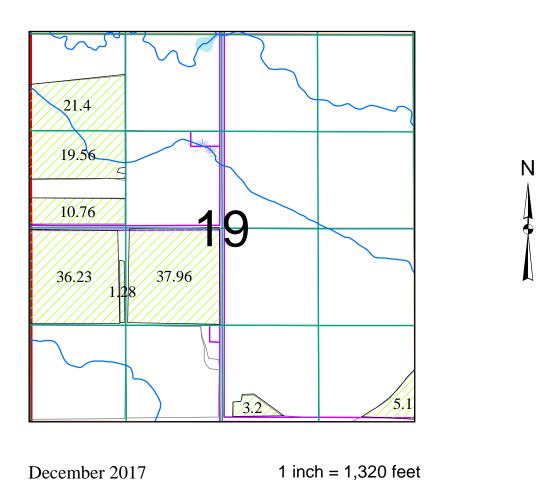

# Township 39 South, Range 19 East, W.M.

## Township 39 South, Range 19 East, W.M.