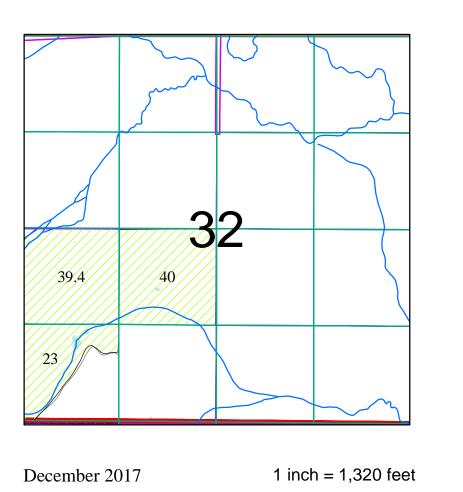

## Township 38 South, Range 19 East, W.M.

## Township 38 South, Range 19 East, W.M.

N

December 2017

1 inch = 1,320 feet

## Township 38 South, Range 19 East, W.M.

December 2017

1 inch = 1,320 feet

Ν