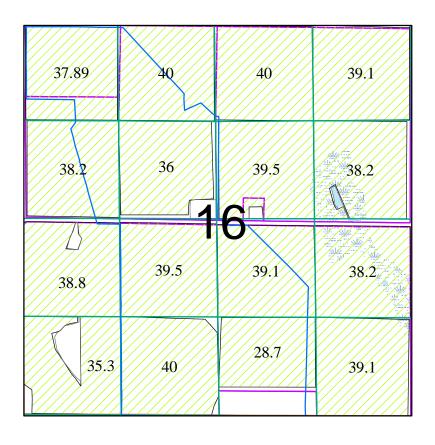

## Township 39 South, Range 19 East, W.M.

December 2017

1 inch = 1,320 feet

Ν