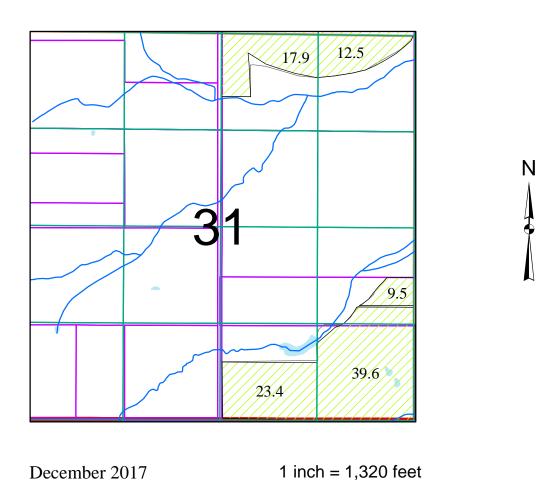

## Township 38 South, Range 19 East, W.M.

## Township 38 South, Range 19 East, W.M.

N

December 2017

1 inch = 1,320 feet

## Township 38 South, Range 19 East, W.M.

December 2017

1 inch = 1,320 feet

Ν