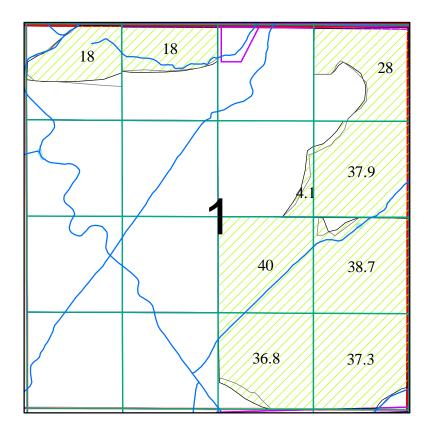

ast, W.M.



December 2017

1 inch = 1,320 feet

This map is not intended to provide legal dimensions or locations of property ownership lines

N

## Township 40 South, Range 19 East, W.M.



December 2017

1 inch = 1,320 feet

Ν

## Township 40 South, Range 19 East, W.M.



# Township 40 South, Range 19 East, W.M.



December 2017

1 inch = 1,320 feet



## Township 40 South, Range 19 East, W.M.



# Township 40 South, Range 19 East, W.M.



1 inch = 1,320 feet

Ν

This map is not intended to provide legal dimensions or locations of property ownership lines

December 2017

## Township 40 South, Range 19 East, W.M.



December 2017

1 inch = 1,320 feet

Ν

## Township 40 South, Range 19 East, W.M.



# Township 40 South, Range 19 East, W.M.



Ν

## Township 41 South, Range 18 East, W.M.



N A A

December 2017

1 inch = 1,320 feet

## Township 41 South, Range 18 East, W.M.



# Township 41 South, Range 19 East, W.M.



## Township 41 South, Range 19 East, W.M.



Ν

#### Township 41 South, Range 19 East, W.M.



December 2017

1 inch = 1,320 feet

Ν

# Township 41 South, Range 19 East, W.M.



N

December 2017

1 inch = 1,320 feet

# Township 41 South, Range 19 East, W.M.



1 inch = 1,320 feet

This map is not intended to provide legal dimensions or locations of property ownership lines

December 2017

N

# Township 41 South, Range 19 East, W.M.



## Township 41 South, Range 19 East, W.M.