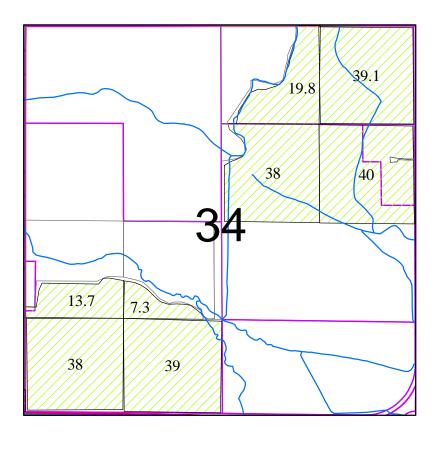

## Township 39 South, Range 18 East, W.M.

## Township 39 South, Range 19 East, W.M.

N A

December 2017

1 inch = 1,320 feet

## Township 39 South, Range 19 East, W.M.

December 2017

1 inch = 1,320 feet

Ν