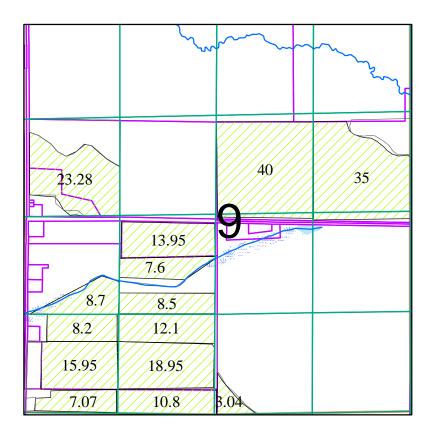

## Township 39 South, Range 19 East, W.M.

December 2017

1 inch = 1,320 feet

Ν

## Township 39 South, Range 19 East, W.M.

1 inch = 1,320 feet

Ν

This map is not intended to provide legal dimensions or locations of property ownership lines

December 2017