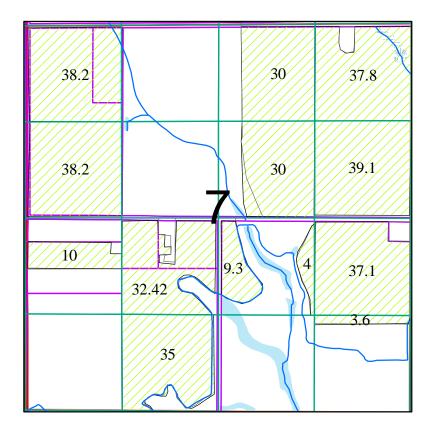

egal dimensions or locations of property ownership lines

December 2017

## Township 40 South, Range 18 East, W.M.



N

December 2017

1 inch = 1,320 feet

## Township 40 South, Range 18 East, W.M.



N

December 2017

1 inch = 1,320 feet

## Township 40 South, Range 18 East, W.M.



Ν

December 2017

1 inch = 1,320 feet

## Township 40 South, Range 18 East, W.M.



N

December 2017

1 inch = 1,320 feet

## Township 40 South, Range 18 East, W.M.



N A A

December 2017

1 inch = 1,320 feet

## Township 40 South, Range 19 East, W.M.



## Township 40 South, Range 19 East, W.M.



## Township 40 South, Range 19 East, W.M.



December 2017

1 inch = 1,320 feet

Ν

## Township 40 South, Range 19 East, W.M.



N A

December 2017

1 inch = 1,320 feet

## Township 40 South, Range 19 East, W.M.



N

December 2017

1 inch = 1,320 feet

#### Township 40 South, Range 19 East, W.M.



December 2017 1 inch = 1,320 feet

This map is not intended to provide legal dimensions or locations of property ownership lines

N

## Township 40 South, Range 19 East, W.M.



N A

December 2017

1 inch = 1,320 feet

## Township 40 South, Range 19 East, W.M.



N

December 2017

1 inch = 1,320 feet

#### Township 40 South, Range 19 East, W.M.



December 2017

1 inch = 1,320 feet

This map is not intended to provide legal dimensions or locations of property ownership lines

N

## Township 40 South, Range 19 East, W.M.



December 2017

1 inch = 1,320 feet

Ν

## Township 40 South, Range 19 East, W.M.



# Township 40 South, Range 19 East, W.M.



December 2017

1 inch = 1,320 feet



## Township 40 So