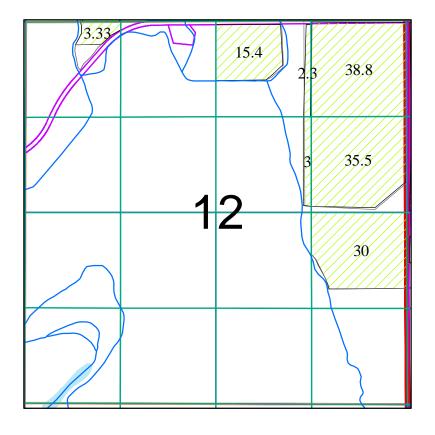

9 East, W.M.



N

December 2017

1 inch = 1,320 feet

## Township 39 South, Range 19 East, W.M.



1 inch = 1,320 feet

Ν

This map is not intended to provide legal dimensions or locations of property ownership lines

December 2017

## Township 39 South, Range 19 East, W.M.



## Township 39 South, Range 20 East, W.M.



## Township 39 South, Range 20 East, W.M.



December 2017

1 inch = 1,320 feet

Ν

## Township 40 South, Range 18 East, W.M.



N A

December 2017

1 inch = 1,320 feet

## Township 40 South, Range 18 East, W.M.



1 inch = 1,320 feet

Ν

This map is not intended to provide legal dimensions or locations of property ownership lines

December 2017

## Township 40 South, Range 18 East, W.M.



N

December 2017

1 inch = 1,320 feet

## Township 40 South, Range 18 East, W.M.



N

December 2017

1 inch = 1,320 feet

## Township 40 South, Range 18 East, W.M.



Ν

December 2017

1 inch = 1,320 feet

## Township 40 South, Range 18 East, W.M.



N

December 2017

1 inch = 1,320 feet

## Township 40 South, Range 18 East, W.M.



N A A

December 2017

1 inch = 1,320 feet

## Township 40 South, Range 19 East, W.M.



## Township 40 South, Range 19 East, W.M.



## Township 40 South, Range 19 East, W.M.



December 2017

1 inch = 1,320 feet

Ν

## Township 40 South, Range 19 East, W.M.



N A

December 2017

1 inch = 1,320 feet

## Township 40 South, Range 19 East, W.M.



N

December 2017

1 inch = 1,320 feet

#### Township 40 South, Range 19 East, W.M.



December 2017 1 inch = 1,320 feet

This map is not intended to provide legal dimensions or locations of property