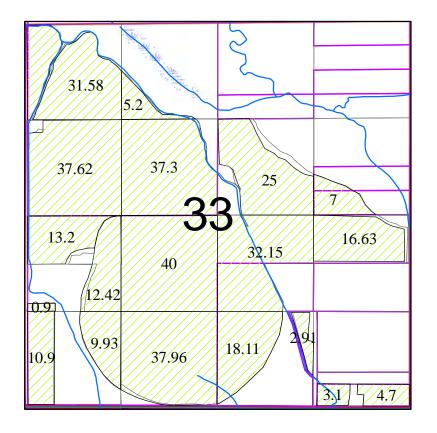

## Township 38 South, Range 19 East, W.M.

## Township 38 South, Range 19 East, W.M.

N

December 2017

1 inch = 1,320 feet

## Township 38 South, Range 19 East, W.M.

December 2017

1 inch = 1,320 feet

Ν