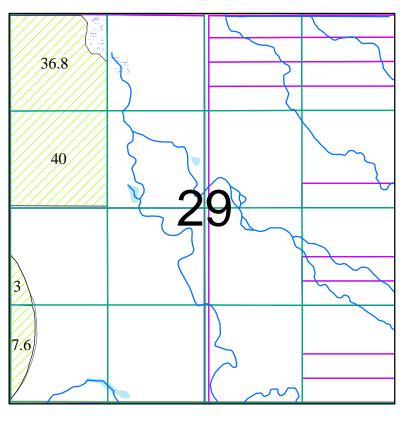

19 East, W.M.



December 2017 1 inch = 1,320 feet

This map is not intended to provide legal dimensions or locations of property ownership lines

N

## Township 40 South, Range 19 East, W.M.



N A

December 2017

1 inch = 1,320 feet

## Township 40 South, Range 19 East, W.M.



N

December 2017

1 inch = 1,320 feet

#### Township 40 South, Range 19 East, W.M.



December 2017

1 inch = 1,320 feet

This map is not intended to provide legal dimensions or locations of property ownership lines

N

## Township 40 South, Range 19 East, W.M.



December 2017

1 inch = 1,320 feet

Ν

## Township 40 South, Range 19 East, W.M.



# Township 40 South, Range 19 East, W.M.



December 2017

1 inch = 1,320 feet



## Township 40 South, Range 19 East, W.M.



# Township 40 South, Range 19 East, W.M.



1 inch = 1,320 feet

Ν

This map is not intended to provide legal dimensions or locations of property ownership lines

December 2017

## Township 40 South, Range 19 East, W.M.



December 2017

1 inch = 1,320 feet

Ν

## Township 40 South, Range 19 East, W.M.



# Township 40 South, Range 19 East, W.M.



Ν

## Township 41 South, Range 18 East, W.M.



N A A

December 2017

1 inch = 1,320 feet

## Township 41 South, Range 18 East, W.M.



# Township 41 South, Range 19 East, W.M.



## Township 41 South, Range 19 East, W.M.



Ν

#### Township 41 South, Range 19 East, W.M.



December 2017

1 inch = 1,320 feet

Ν

# Township 41 South, Range 19 East, W.M.



N

December 2017

1 inch = 1,320 feet

# Township 41 South, Range 19 East, W.M.



1 inch = 1,320 feet

This map is not intended to p