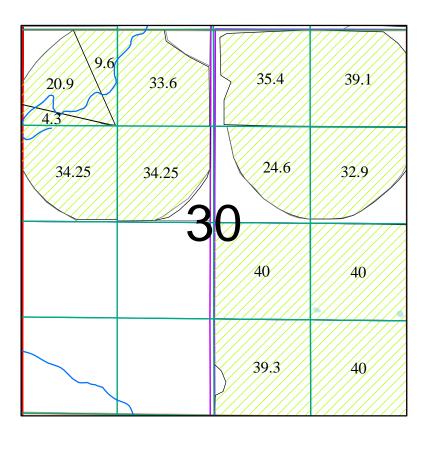

## Township 38 South, Range 19 East, W.M.

## Township 38 South, Range 19 East, W.M.

N

December 2017

1 inch = 1,320 feet

## Township 38 South, Range 19 East, W.M.

December 2017

1 inch = 1,320 feet

Ν