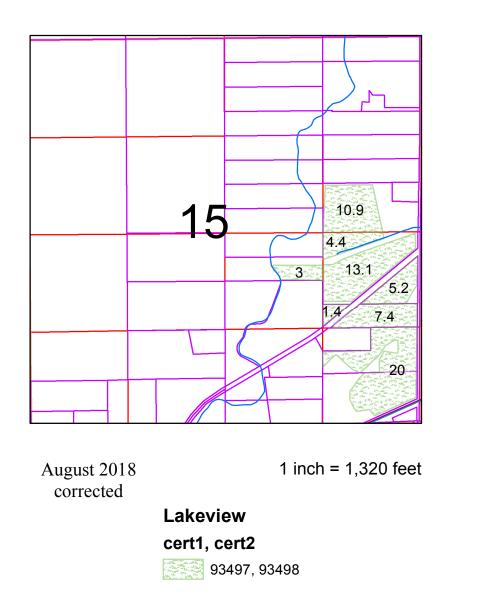

East, W.M.



N

December 2017

1 inch = 1,320 feet

## Township 38 South, Range 19 East, W.M.



December 2017

1 inch = 1,320 feet

Ν

## Township 39 South, Range 18 East, W.M.



## Township 39 South, Range 18 East, W.M.



## Township 39 South, Range 19 East, W.M.



N A

December 2017

1 inch = 1,320 feet

## Township 39 South, Range 19 East, W.M.



December 2017

1 inch = 1,320 feet

Ν

## Township 39 South, Range 19 East, W.M.



Ν

## Township 39 South, Range 19 East, W.M.



December 2017

1 inch = 1,320 feet

Ν

## Township 39 South, Range 19 East, W.M.



1 inch = 1,320 feet

Ν

This map is not intended to provide legal dimensions or locations of property ownership lines

December 2017

## Township 39 South, Range 19 East, W.M.



Ν

## Township 39 South, Range 19 East, W.M.



Ν

## Township 39 South, Range 19 East, W.M.



1 inch = 1,320 feet

## Township 39 South, Range 19 East, W.M.



December 2017

1 inch = 1,320 feet

Ν

## Township 39 South, Range 19 East, W.M.



N

December 2017

1 inch = 1,320 feet

## Township 39 South, Range 19 East, W.M.



December 2017

1 inch = 1,320 feet

Ν

## Township 39 South, Range 19 East, W.M.



December 2017

1 inch = 1,320 feet

Ν

# Township 39 South, Range 19 East, W.M.



## Township 39 South, Range 19 East, W.M.



## Township 39 South, Range 19 East, W.M.



December 2017

1 inch = 1,320 feet

## Township 39 South, Range 19 East, W.M.



N

December 2017

1 inch = 1,320 feet

## Township 39 South, Range 19 East, W.M.



N

December 2017

1 inch = 1,320 feet

## Township 39 South, Range 19 East, W.M.



1 inch = 1