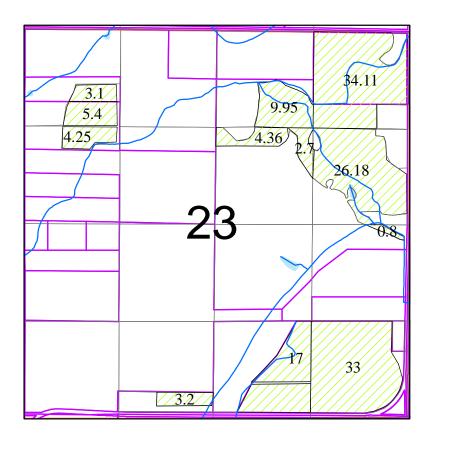

1 inch = 1,320 feet

Ν

## Township 39 South, Range 18 East, W.M.



## Township 39 South, Range 18 East, W.M.



## Township 39 South, Range 19 East, W.M.



N A

December 2017

1 inch = 1,320 feet

## Township 39 South, Range 19 East, W.M.



December 2017

1 inch = 1,320 feet

Ν

## Township 39 South, Range 19 East, W.M.



Ν

## Township 39 South, Range 19 East, W.M.



December 2017

1 inch = 1,320 feet

Ν

## Township 39 South, Range 19 East, W.M.



1 inch = 1,320 feet

Ν

This map is not intended to provide legal dimensions or locations of property ownership lines

December 2017

## Township 39 South, Range 19 East, W.M.



Ν

## Township 39 South, Range 19 East, W.M.



Ν

## Township 39 South, Range 19 East, W.M.



1 inch = 1,320 feet

## Township 39 South, Range 19 East, W.M.



December 2017

1 inch = 1,320 feet

Ν

## Township 39 South, Range 19 East, W.M.



N

December 2017

1 inch = 1,320 feet

## Township 39 South, Range 19 East, W.M.



December 2017

1 inch = 1,320 feet

Ν

## Township 39 South, Range 19 East, W.M.



December 2017

1 inch = 1,320 feet

Ν

# Township 39 South, Range 19 East, W.M.



## Township 39 South, Range 19 East, W.M.



## Township 39 South, Range 19 East, W.M.



December 2017

1 inch = 1,320 feet

## Township 39 South, Range 19 East, W.M.



N

December 2017

1 inch = 1,320 feet

## Township 39 South, Range 19 East, W.M.



N

December 2017

1 inch = 1,320 feet

## Township 39 South, Range 19 East, W.M.



1 inch = 1,320 feet

Ν

This map is not intended to provide legal dimensions or locations of property ownership lines

Decem