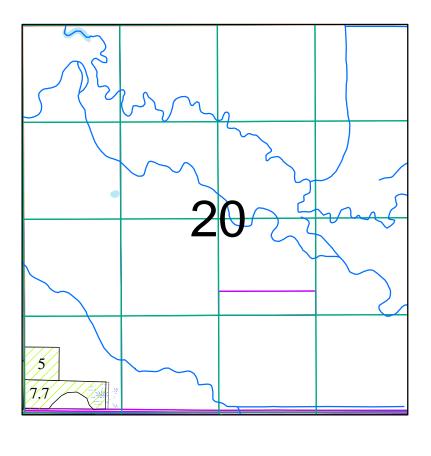

= 1,320 feet

## Township 40 South, Range 19 East, W.M.



N

December 2017

1 inch = 1,320 feet

#### Township 40 South, Range 19 East, W.M.



December 2017 1 inch = 1,320 feet

This map is not intended to provide legal dimensions or locations of property ownership lines

N

## Township 40 South, Range 19 East, W.M.



N A

December 2017

1 inch = 1,320 feet

## Township 40 South, Range 19 East, W.M.



N

December 2017

1 inch = 1,320 feet

#### Township 40 South, Range 19 East, W.M.



December 2017

1 inch = 1,320 feet

This map is not intended to provide legal dimensions or locations of property ownership lines

N

## Township 40 South, Range 19 East, W.M.



December 2017

1 inch = 1,320 feet

Ν

## Township 40 South, Range 19 East, W.M.



# Township 40 South, Range 19 East, W.M.



December 2017

1 inch = 1,320 feet



## Township 40 South, Range 19 East, W.M.



# Township 40 South, Range 19 East, W.M.



1 inch = 1,320 feet

Ν

This map is not intended to provide legal dimensions or locations of property ownership lines

December 2017

## Township 40 South, Range 19 East, W.M.



December 2017

1 inch = 1,320 feet

Ν

## Township 40 South, Range 19 East, W.M.



# Township 40 South, Range 19 East, W.M.



Ν

## Township 41 South, Range 18 East, W.M.



N A A

December 2017

1 inch = 1,320 feet

## Township 41 South, Range 18 East, W.M.



# Township 41 South, Range 19 East, W.M.



## Township 41 South, Range 19 East, W.M.



Ν

#### Township 41 South, Range 19 East, W.M.



December 2017

1 inch = 1,320 feet

Ν

# Township 41 South, Range 19 East, W.M.



N

Dec