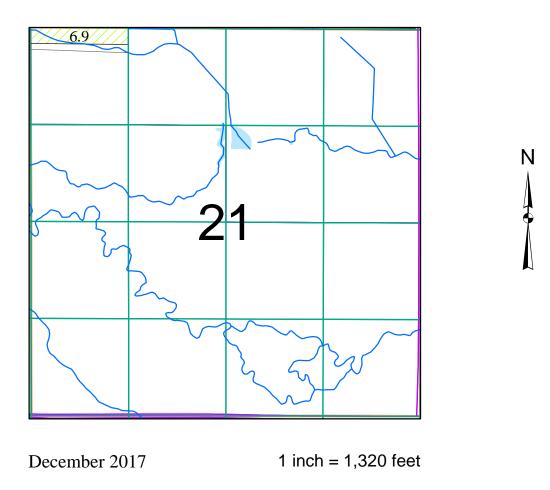

= 1,320 feet

#### Township 40 South, Range 19 East, W.M.



December 2017 1 inch = 1,320 feet

This map is not intended to provide legal dimensions or locations of property ownership lines

N

## Township 40 South, Range 19 East, W.M.



N A

December 2017

1 inch = 1,320 feet

## Township 40 South, Range 19 East, W.M.



N

December 2017

1 inch = 1,320 feet

#### Township 40 South, Range 19 East, W.M.



December 2017

1 inch = 1,320 feet

This map is not intended to provide legal dimensions or locations of property ownership lines

N

## Township 40 South, Range 19 East, W.M.



December 2017

1 inch = 1,320 feet

Ν

## Township 40 South, Range 19 East, W.M.



# Township 40 South, Range 19 East, W.M.



December 2017

1 inch = 1,320 feet



## Township 40 South, Range 19 East, W.M.



# Township 40 South, Range 19 East, W.M.



1 inch = 1,320 feet

Ν

This map is not intended to provide legal dimensions or locations of property ownership lines

December 2017

## Township 40 South, Range 19 East, W.M.



December 2017

1 inch = 1,320 feet

Ν

## Township 40 South, Range 19 East, W.M.



# Township 40 South, Range 19 East, W.M.



Ν

## Township 41 South, Range 18 East, W.M.



N A A

December 2017

1 inch = 1,320 feet

## Township 41 South, Range 18 East, W.M.



# Township 41 South, Range 19 East, W.M.



## Township 41 South, Range 19 East, W.M.



Ν

#### Township 41 South, Range 19 East, W.M.



December 2017

1 inch = 1,320 feet

Ν

# Township 41 South, Range 19 East, W.M.



N

December 2017

1 inch = 1,320 feet

# Township 41 South, Range 19 East, W.M.



1 inch