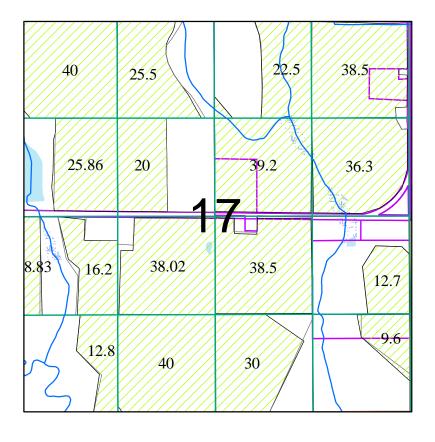

## Township 39 South, Range 19 East, W.M.

December 2017

1 inch = 1,320 feet

Ν