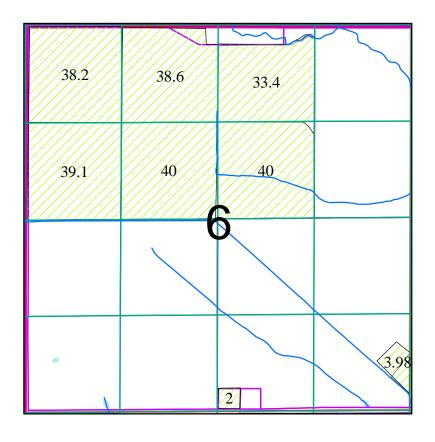

, Range 18 East, W.M.



1 inch = 1,320 feet

Ν

This map is not intended to provide legal dimensions or locations of property ownership lines

December 2017

## Township 40 South, Range 18 East, W.M.



N

December 2017

1 inch = 1,320 feet

## Township 40 South, Range 18 East, W.M.



N

December 2017

1 inch = 1,320 feet

## Township 40 South, Range 18 East, W.M.



Ν

December 2017

1 inch = 1,320 feet

## Township 40 South, Range 18 East, W.M.



N

December 2017

1 inch = 1,320 feet

## Township 40 South, Range 18 East, W.M.



N A A

December 2017

1 inch = 1,320 feet

## Township 40 South, Range 19 East, W.M.



## Township 40 South, Range 19 East, W.M.



## Township 40 South, Range 19 East, W.M.



December 2017

1 inch = 1,320 feet

Ν

## Township 40 South, Range 19 East, W.M.



N A

December 2017

1 inch = 1,320 feet

## Township 40 South, Range 19 East, W.M.



N

December 2017

1 inch = 1,320 feet

#### Township 40 South, Range 19 East, W.M.



December 2017 1 inch = 1,320 feet

This map is not intended to provide legal dimensions or locations of property ownership lines

N

## Township 40 South, Range 19 East, W.M.



N A

December 2017

1 inch = 1,320 feet

## Township 40 South, Range 19 East, W.M.



N

December 2017

1 inch = 1,320 feet

#### Township 40 South, Range 19 East, W.M.



December 2017

1 inch = 1,320 feet

This map is not intended to provide legal dimensions or locations of property ownership lines

N

## Township 40 South, Range 19 East, W.M.



December 2017

1 inch = 1,320 feet

Ν

## Township 40 South, Range 19 East, W.M.



# Township 40