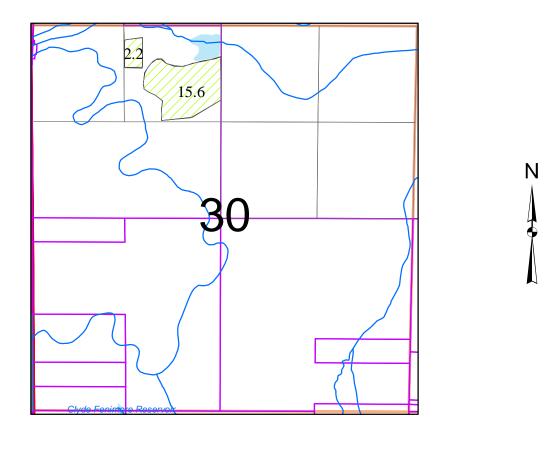

## Township 38 South, Range 19 East, W.M.

## Township 38 South, Range 19 East, W.M.

N

December 2017

1 inch = 1,320 feet

## Township 38 South, Range 19 East, W.M.

December 2017

1 inch = 1,320 feet

Ν