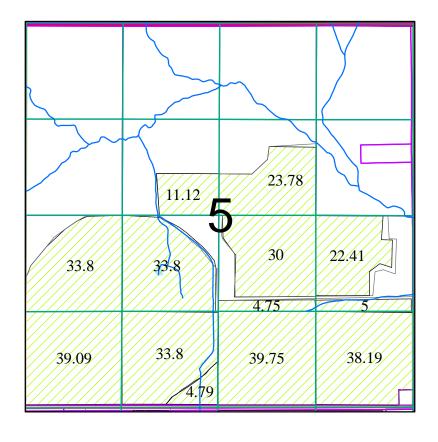

# Township 39 South, Range 19 East, W.M.

## Township 39 South, Range 19 East, W.M.