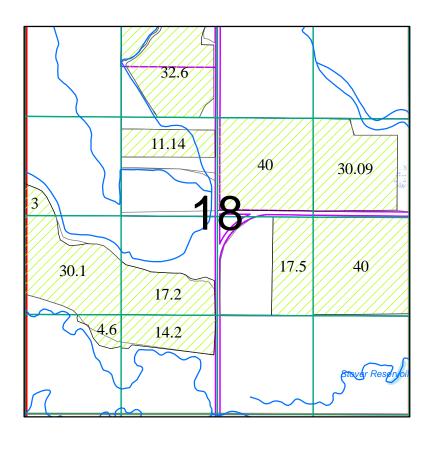

## Township 39 South, Range 19 East, W.M.

N

December 2017

1 inch = 1,320 feet