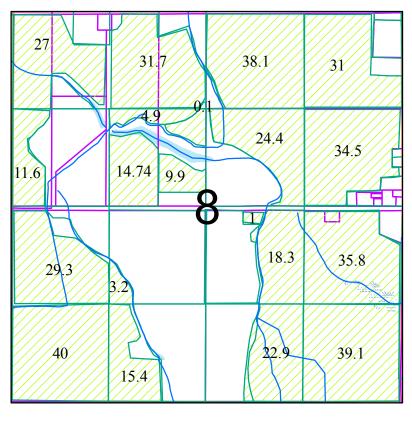

0 South, Range 18 East, W.M.



N

December 2017

1 inch = 1,320 feet

## Township 40 South, Range 18 East, W.M.



N

December 2017

1 inch = 1,320 feet

## Township 40 South, Range 18 East, W.M.



Ν

December 2017

1 inch = 1,320 feet

## Township 40 South, Range 18 East, W.M.



N

December 2017

1 inch = 1,320 feet

## Township 40 South, Range 18 East, W.M.



N A A

December 2017

1 inch = 1,320 feet

## Township 40 South, Range 19 East, W.M.



## Township 40 South, Range 19 East, W.M.



## Township 40 South, Range 19 East, W.M.



December 2017

1 inch = 1,320 feet

Ν

## Township 40 South, Range 19 East, W.M.



N A

December 2017

1 inch = 1,320 feet

## Township 40 South, Range 19 East, W.M.



N

December 2017

1 inch = 1,320 feet

#### Township 40 South, Range 19 East, W.M.



December 2017 1 inch = 1,320 feet

This map is not intended to provide legal dimensions or locations of property ownership lines

N

## Township 40 South, Range 19 East, W.M.



N A

December 2017

1 inch = 1,320 feet

## Township 40 South, Range 19 East, W.M.



N

December 2017

1 inch = 1,320 feet

#### Township 40 South, Range 19 East, W.M.



December 2017

1 inch = 1,320 feet

This map is not intended to provide legal dimensions or locations of property ownership lines

N

## Township 40 South, Range 19 East, W.M.



December 2017

1 inch = 1,320 feet

Ν

## Township 40 South, Range 19 East, W.M.



# Township 40 South, Range 19 East, W.M.



December 2017

1 inch = 1,320 feet



## Township 40 South, Range 19 East, W.M.



# Township 40 South, Range 19 East, W.M.



1 inch = 1,320