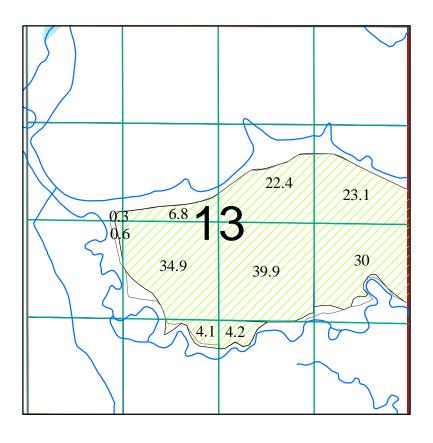

9 East, W.M.



1 inch = 1,320 feet

Ν

This map is not intended to provide legal dimensions or locations of property ownership lines

December 2017

## Township 39 South, Range 19 East, W.M.



## Township 39 South, Range 20 East, W.M.



## Township 39 South, Range 20 East, W.M.



December 2017

1 inch = 1,320 feet

Ν

## Township 40 South, Range 18 East, W.M.



N A

December 2017

1 inch = 1,320 feet

## Township 40 South, Range 18 East, W.M.



1 inch = 1,320 feet

Ν

This map is not intended to provide legal dimensions or locations of property ownership lines

December 2017

## Township 40 South, Range 18 East, W.M.



N

December 2017

1 inch = 1,320 feet

## Township 40 South, Range 18 East, W.M.



N

December 2017

1 inch = 1,320 feet

## Township 40 South, Range 18 East, W.M.



Ν

December 2017

1 inch = 1,320 feet

## Township 40 South, Range 18 East, W.M.



N

December 2017

1 inch = 1,320 feet

## Township 40 South, Range 18 East, W.M.



N A A

December 2017

1 inch = 1,320 feet

## Township 40 South, Range 19 East, W.M.



## Township 40 South, Range 19 East, W.M.



## Township 40 South, Range 19 East, W.M.



December 2017

1 inch = 1,320 feet

Ν

## Township 40 South, Range 19 East, W.M.



N A

December 2017

1 inch = 1,320 feet

## Township 40 South, Range 19 East, W.M.



N

December 2017

1 inch = 1,320 feet

#### Township 40 South, Range 19 East, W.M.



December 2017 1 inch = 1,320 feet

This map is not intended to provide legal dimensions or locations of property ownership lines

N

## Township 40 South, Range 19 East, W.M.



N A

December 2017