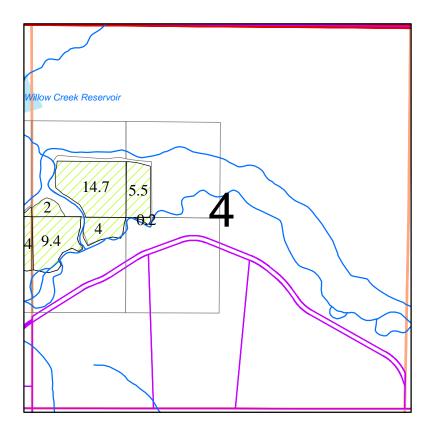

Range 19 East, W.M.



## Township 39 South, Range 19 East, W.M.



## Township 39 South, Range 19 East, W.M.



December 2017

1 inch = 1,320 feet

## Township 39 South, Range 19 East, W.M.



N

December 2017

1 inch = 1,320 feet

## Township 39 South, Range 19 East, W.M.



N

December 2017

1 inch = 1,320 feet

## Township 39 South, Range 19 East, W.M.



1 inch = 1,320 feet

Ν

This map is not intended to provide legal dimensions or locations of property ownership lines

December 2017

## Township 39 South, Range 19 East, W.M.



## Township 39 South, Range 20 East, W.M.



## Township 39 South, Range 20 East, W.M.



December 2017

1 inch = 1,320 feet

Ν

## Township 40 South, Range 18 East, W.M.



N A

December 2017

1 inch = 1,320 feet

## Township 40 South, Range 18 East, W.M.



1 inch = 1,320 feet

Ν

This map is not intended to provide legal dimensions or locations of property ownership lines

December 2017

## Township 40 South, Range 18 East, W.M.



N

December 2017

1 inch = 1,320 feet

## Township 40 South, Range 18 East, W.M.



N

December 2017

1 inch = 1,320 feet

## Township 40 South, Range 18 East, W.M.



Ν

December 2017

1 inch = 1,320 feet

## Township 40 South, Range 18 East, W.M.



N

December 2017

1 inch = 1,320 feet

## Township 40 South, Range 18 East, W.M.



N A A

December 2017

1 inch = 1,320 feet

## Township 40 South, Range 19 East, W.M.



## Township 40 South, Range 19 East, W.M.



## Township 40 South, Range 19 East, W.M.



December 2017

1 inch = 1,320 feet

Ν

## Township 40 South, Range 19 East, W.M.



N A

December 2017

1