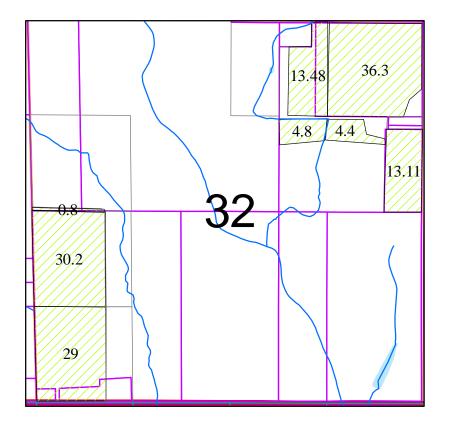

## Township 38 South, Range 19 East, W.M.

## Township 38 South, Range 19 East, W.M.

N

December 2017

1 inch = 1,320 feet

## Township 38 South, Range 19 East, W.M.

December 2017

1 inch = 1,320 feet

Ν