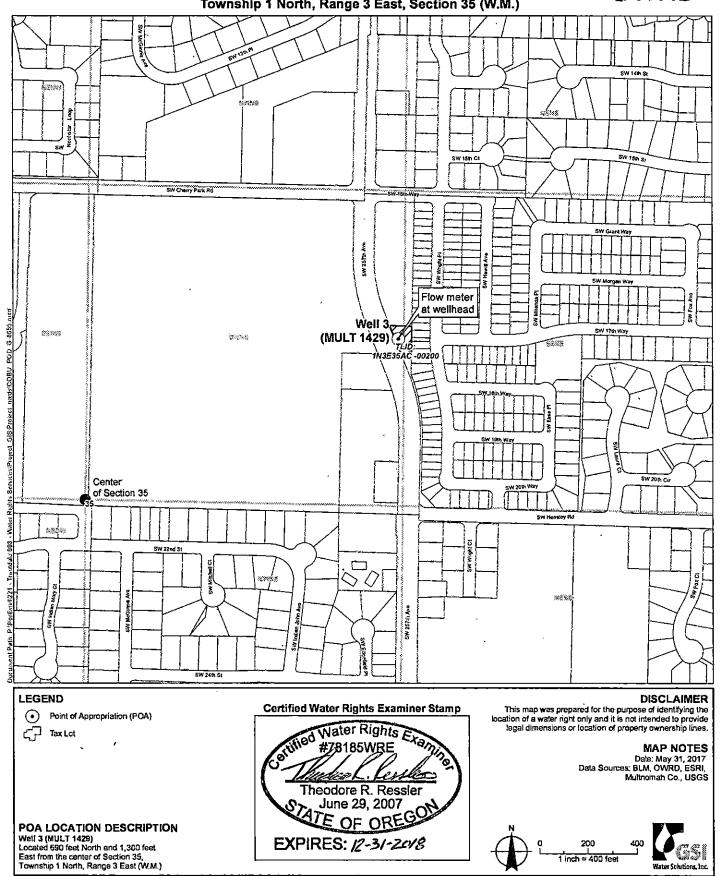

# Claim of Beneficial Use - Point of Appropriation Map RECEIVED Application G-9291; Permit G-8655

Water Right in the Name of City of Troutdale **Multnomah County** 

JUL 03 2017.

**OWRD** 

Township 1 North, Range 3 East, Section 35 (W.M.)

### LEGEND

Point of Appropriation (POA)

Place of Use (POU)

Troutdale City Limits

Street

Watercourse, Perennial

Watercourse, Intermittent Waterbody

RECEIVED JUL 03 2017 OWRD

#### DISCLAIMER

This map was prepared for the purpose of identifying the location of a water right only and it is not intended to provide legal dimensions or location of property ownership lines.

#### MAP NOTES

Date: May 31, 2017
Data Sources: OWRD, US BLM, USGS, OGIC, ESRI
Prepared By: GSI Water Solutions, Inc.