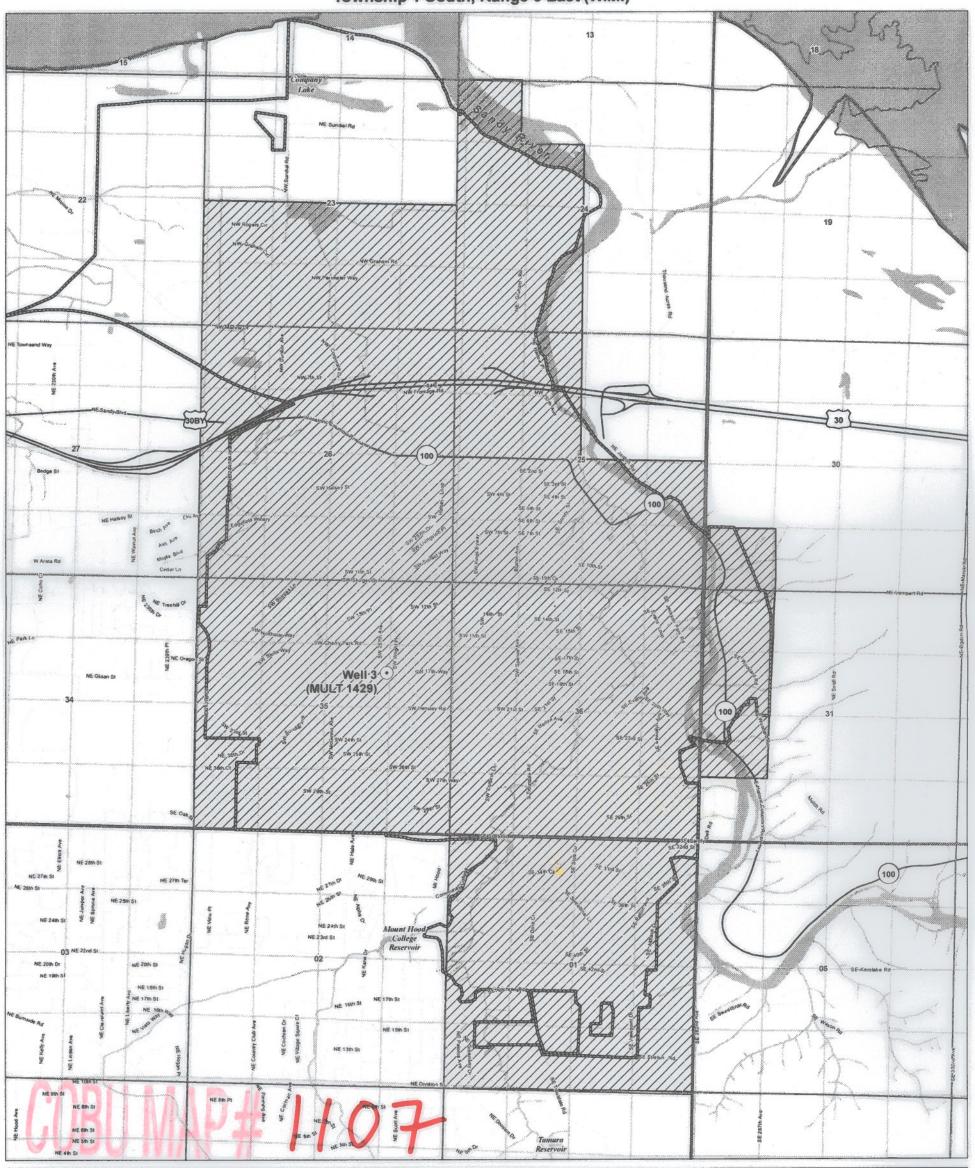

## Claim of Beneficial Use - Place of Use Map Application G-9291; Permit G-8655

Water Right in the Name of City of Troutdale **Multnomah County** 

Township 1 North, Range 3 and 4 East; Township 1 South, Range 3 East (W.M.)

### LEGEND

Point of Appropriation (POA)

Place of Use (POU)

Troutdale City Limits

Street

Watercourse, Perennial

Watercourse, Intermittent Waterbody

RECEIVED JUL 03 2017 OWRD

#### DISCLAIMER

This map was prepared for the purpose of identifying the location of a water right only and it is not intended to provide legal dimensions or location of property ownership lines.

#### MAP NOTES

Date: May 31, 2017
Data Sources: OWRD, US BLM, USGS, OGIC, ESRI
Prepared By: GSI Water Solutions, Inc.