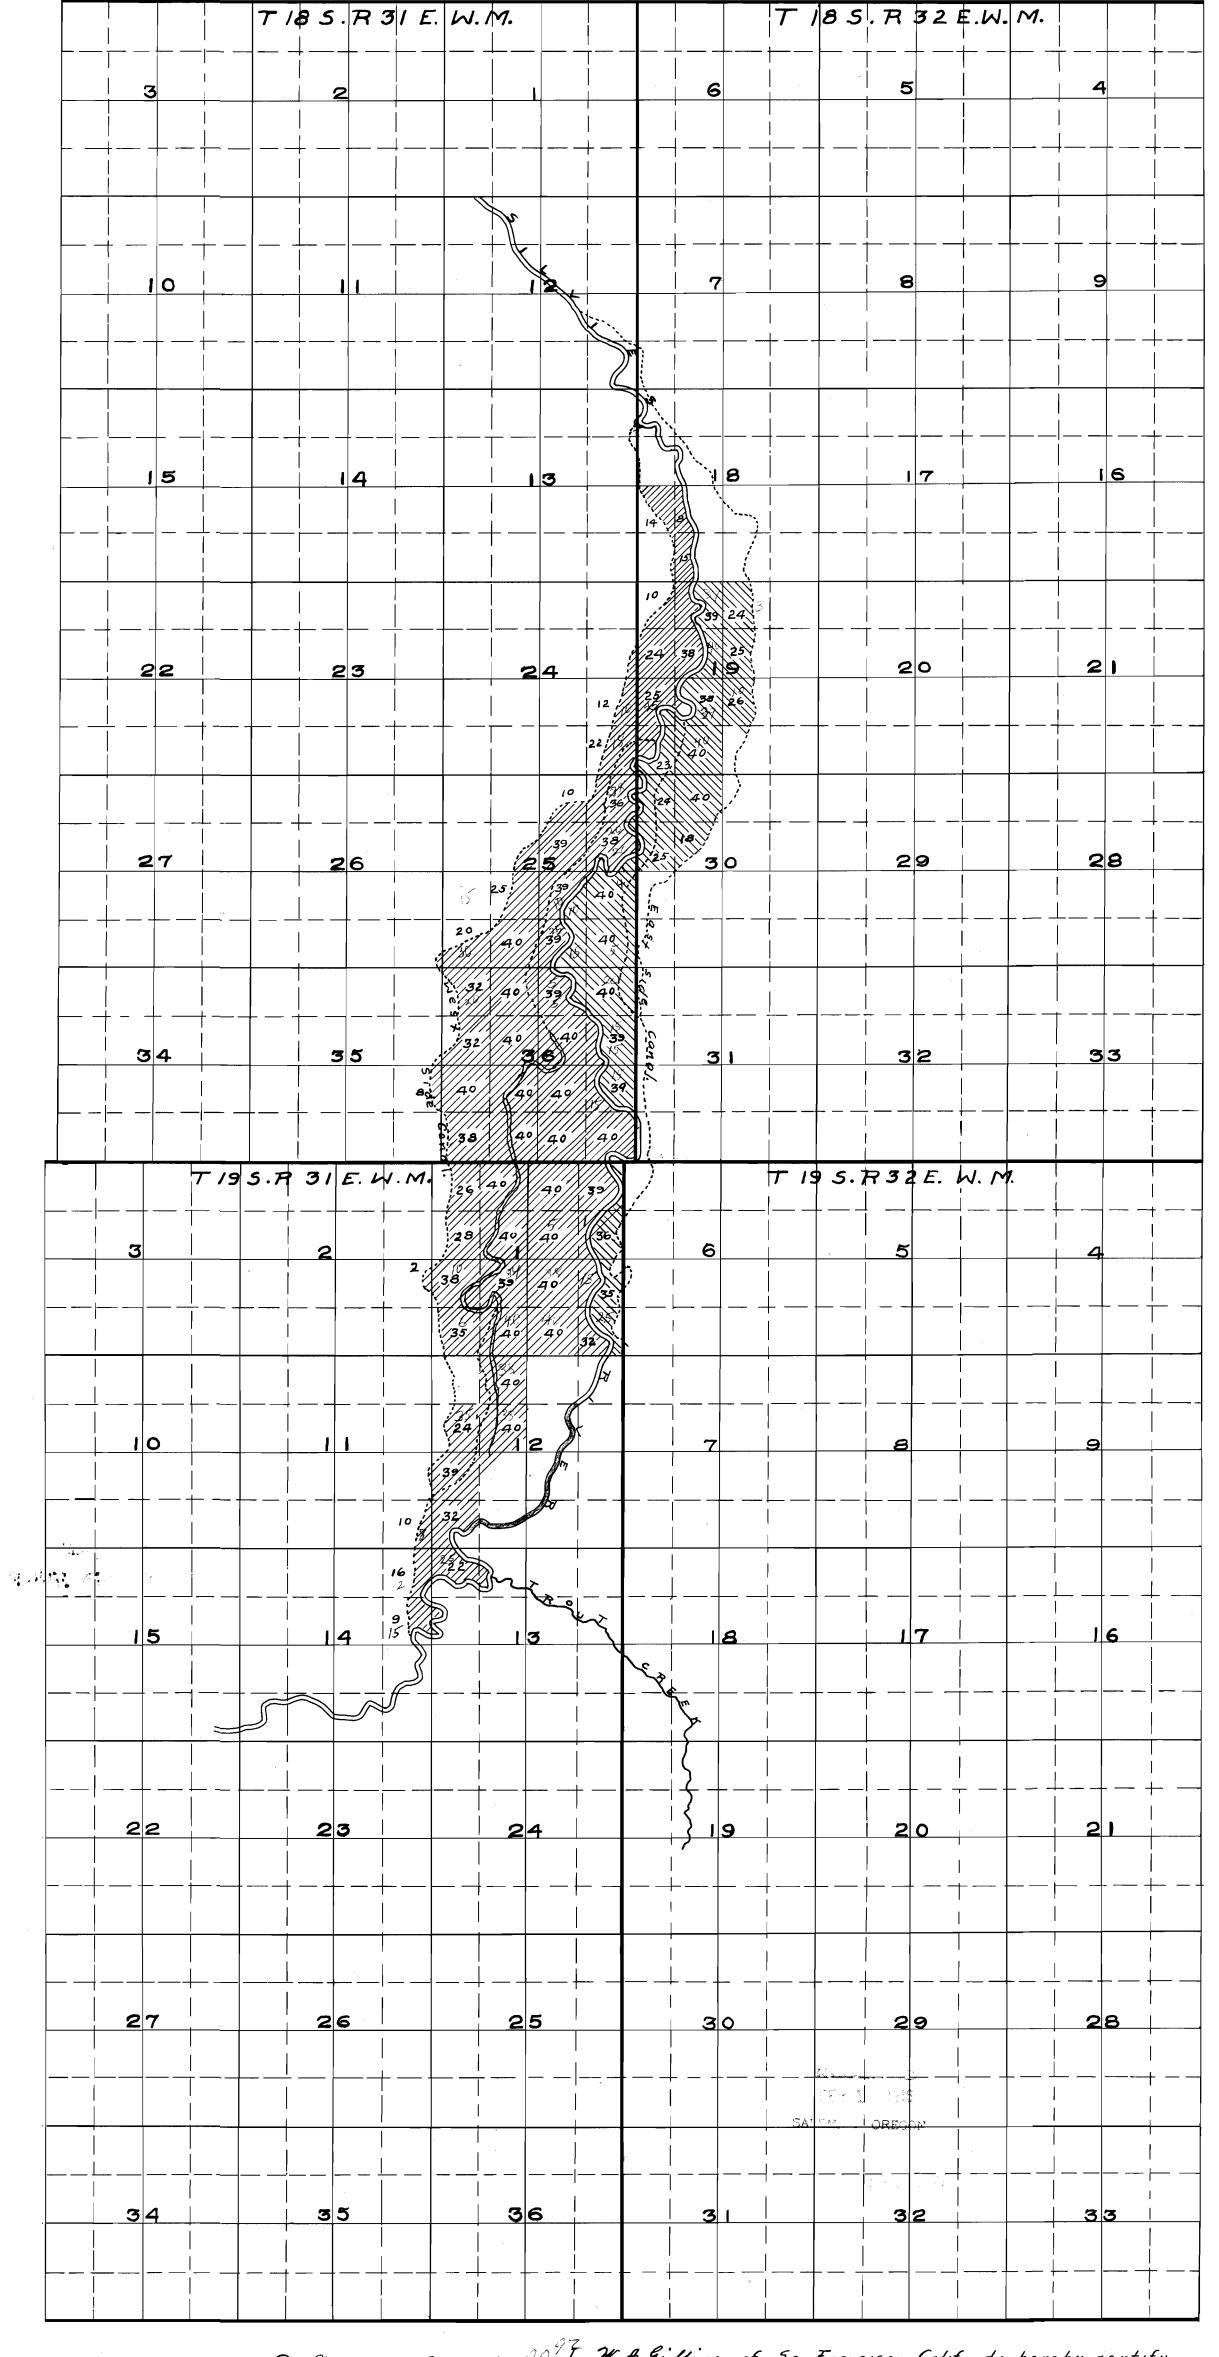

## Partial Cancellation of Silvies River Decree (1926) **Point of Diversion Map**

Silvies Valley Ranch

Authorized Point of Diversion (POD)

Silvies River Decree (1926), POU\*

Acreage to be Cancelled

All Other Features

✓ West Side Ditch

Watercourse

Waterbody

### POD LOCATION DESCRIPTION

Authorized Point of Diversion
Located 650 feet South and 510 feet East from the NW corner
of Section 18, Township 18 South, Range 32 East (W.M.)

\*Place of use shown is only the portion of the water right to be cancelled.

### RECEIVED BY OWRD

DEC 22 2017

SALEM, OF

This map was prepared for the purpose of identifying the location of a water right only and it is not intended to provide legal dimensions or location of property ownership lines.