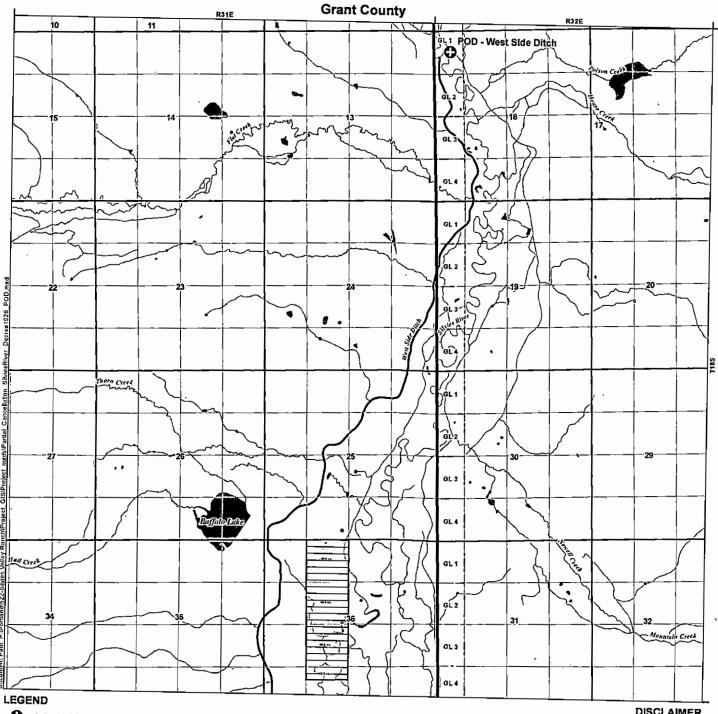

# Partial Cancellation of Silvies River Decree (1926) Silvies Valley Ranch

**Grant County** 

Silvies River Decree (1926), POU\*

Acreage Remaining

Acreage to be Cancelled

All Other Features

Watercourse
Waterbody