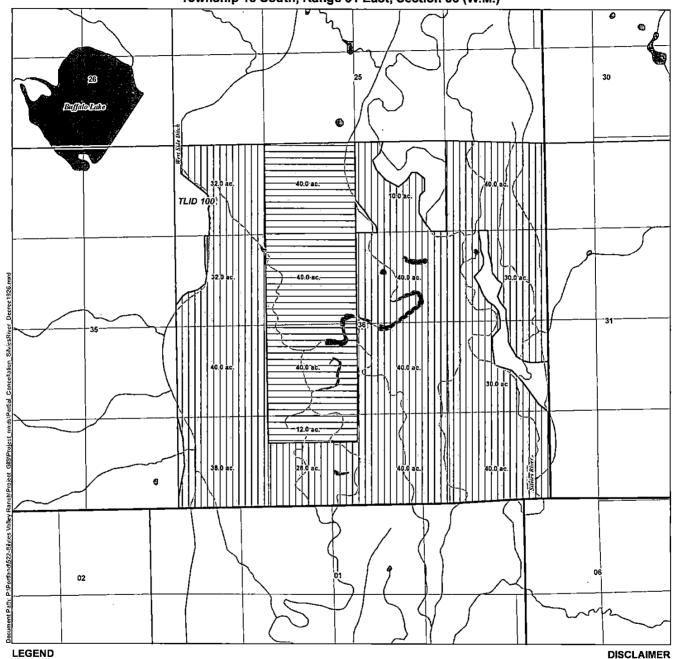

#### **MAP NOTES**

Date: December 11, 2017 Data Sources: BLM, USGS, OWRD

1 1911 No. 4089 4090, 4091 4091, W. A. Griffing, of San Francisco, Calif., do hereby certify that this map was made from notes taken during an actual survey made by me during October & November 1990. that it correctly represents the works described in the accompaning application, together with the location of streams and other ditches in the immediate vicinity and has written thereon the orea in each smallest legal subdivision which it is proposed to irrigate.

W. St. Griffing

Civil Engr.

MAP

of
Pacific Live Stock Cos.
Silvies Volley East
and
West Side Canals.
and
Land Irrigated under each.