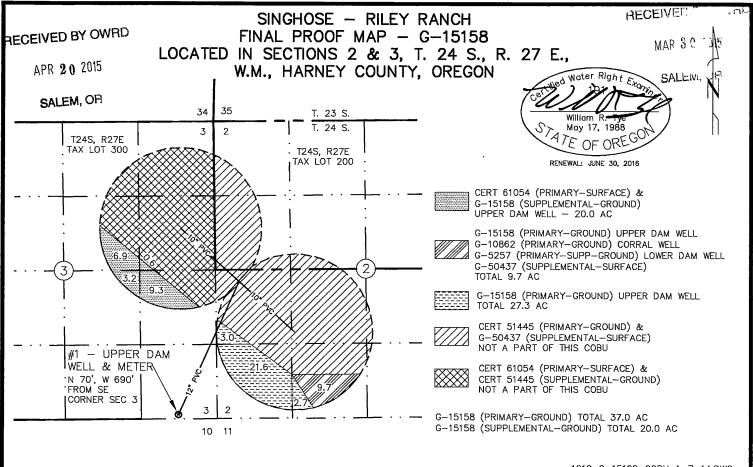

### SINGHOSE - RILEY RANCH FINAL PROOF MAP - G-15158 PRECEIVED BY OWFLOCATED IN SECTIONS 2 & 3, T. 24 S., R. 27 E., W.M., HARNEY COUNTY, OREGON Water Right Examination FEB 24 2014 35 34 T. 23 S. SALEM OF T. 24 S. 3 T24S, R27E TAX LOT 300 T24S, R27E TAX LOT 200 RENEWAL: JUNE 30, 2014 CERT 61054 (PRIMARY-SURFACE) & G-15158 (SUPPLEMENTAL-GROUND) UPPER DAM WELL - 20.0 AC G-15158 (PRIMARY-GROUND) UPPER DAM WELL G-10862 (PRIMARY-GROUND) CORRAL WELL G-5257 (PRIMARY-SUPP-GROUND) LOWER DAM WELL G-50437 (SUPPLEMENTAL-SURFACE) TOTAL 9.7 AC G-15158 (PRIMARY-GROUND) UPPER DAM WELL TOTAL 27.3 AC CERT 51445 (PRIMARY-GROUND) & G-50437 (SUPPLEMENTAL-SURFACE) NOT A PART OF THIS COBU #1 - UPPER DAM WELL & METER CERT 61054 (PRIMARY-SURFACE) & CERT 51445 (SUPPLEMENTAL-GROUND) 'N 70', W 690' NOT A PART OF THIS COBU 'FROM SE

I, WILLIAM R. TYE, CERTIFIED WATER RIGHT EXAMINER IN THE STATE OF OREGON, HEREBY CERTIFY THIS FINAL PROOF MAP WAS PREPARED UNDER MY DIRECT SUPERVISION.

10 11

ICORNER SEC 3

THE PREPARATION OF THIS MAP IS FOR THE PURPOSE OF IDENTIFYING THE LOCATION OF THE WATER RIGHT ONLY AND HAS NO INTENT TO PROVIDE DIMENSIONS OR LOCATIONS OF PROPERTY OWNERSHIP LINES.

G-15158 (PRIMARY-GROUND) TOTAL 37.0 AC G-15158 (SUPPLEMENTAL-GROUND) TOTAL 20.0 AC