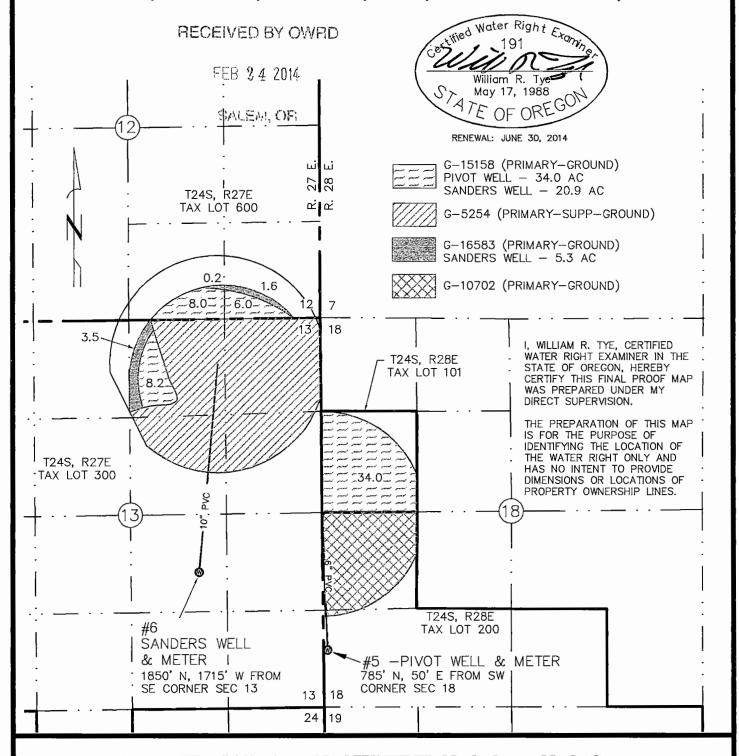

### SINGHOSE - RILEY RANCH FINAL PROOF MAP - G-15158 LOCATED IN SECTIONS 12 & 13, T. 24 S., R. 27 E., AND IN SECTION 18, T. 24 S., R. 28 E., W.M., HARNEY COUNTY, OREGON titled Water Right Exami **GEIVED BY OWRE** STATE OF OREGOT APR 20 2015 RENEWAL: JUNE 30, 2016 G-15158 (PRIMARY-GROUND) PIVOT WELL - 34.0 AC SANDERS WELL - 20.9 AC T24S, R27E TAX LOT 600 ಜ಼|ಜ G-52 (PRIMARY-SUPP-GROUND) G-16583 (PRIMARY-GROUND) SANDERS WELL - 5.3 AC 0.2 G-10702 (PRIMARY-GROUND) 18 I, WILLIAM R. TYE, CERTIFIED WATER RIGHT EXAMINER IN THE T24S, R28E STATE OF OREGON, HEREBY TAX LOT 101 CERTIFY THIS FINAL PROOF MAP WAS PREPARED UNDER MY DIRECT SUPERVISION. THE PREPARATION OF THIS MAP IS FOR THE PURPOSE OF IDENTIFYING THE LOCATION OF THE WATER RIGHT ONLY AND T24S, R27E HAS NO INTENT TO PROVIDE TAX LOT 300 DIMENSIONS OR LOCATIONS OF PROPERTY OWNERSHIP LINES. RECEIVED BY OWRD MAR 3 0 2015 T24S, R28E ALEM. OR #6 TAX LOT 200

### SINGHOSE - RILEY RANCH FINAL PROOF MAP - G-15158

LOCATED IN SECTIONS 12 & 13, T. 24 S., R. 27 E., AND IN SECTION 18, T. 24 S., R. 28 E., W.M., HARNEY COUNTY, OREGON

I, WILLIAM R. TYE, CERTIFIED WATER RIGHT EXAMINER IN THE STATE OF OREGON, HEREBY CERTIFY THIS FINAL PROOF MAP WAS PREPARED UNDER MY DIRECT SUPERVISION.

THE PREPARATION OF THIS MAP IS FOR THE PURPOSE OF IDENTIFYING THE LOCATION OF THE WATER RIGHT ONLY AND HAS NO INTENT TO PROVIDE DIMENSIONS OR LOCATIONS OF PROPERTY OWNERSHIP LINES.