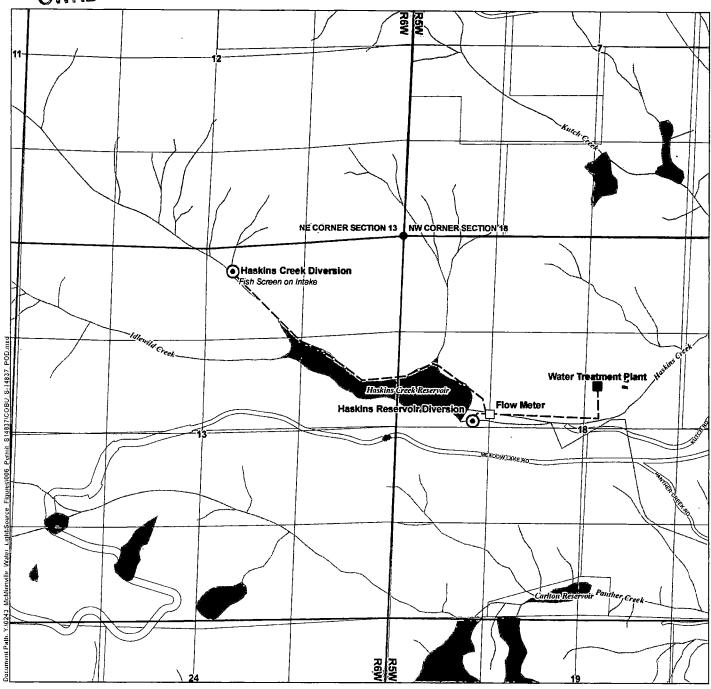

# POD LOCATION DESCRIPTION

Water Mainline

Haskins Reservoir Diversion Located 2,540 feet South and 960 feet East from the NW corner of Section 18, Township 3 South, Range 5 West (W.M.) Haskins Creek Diversion

Located 475 feet South and 2,325 feet West from the NE corner of Section 13, Township 3 South, Range 6 West (W.M.)