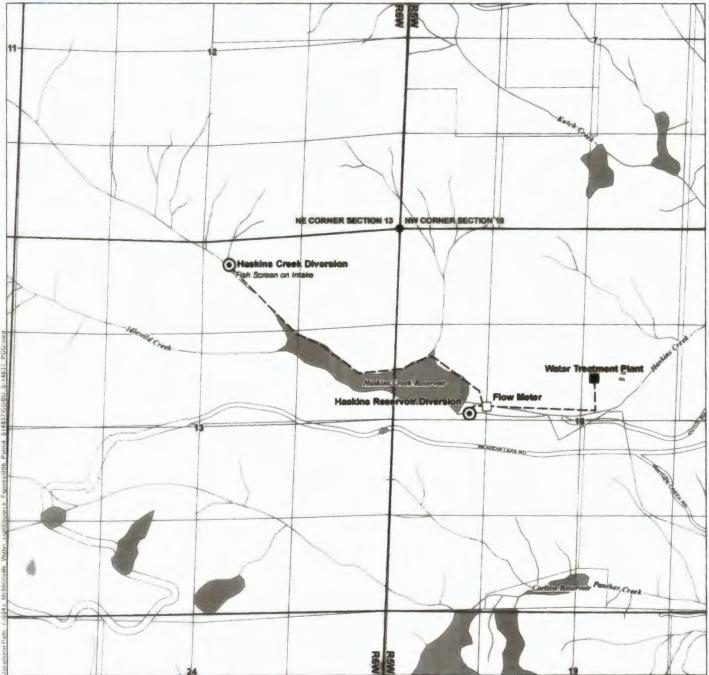

# POD LOCATION DESCRIPTION

Water Mainline

Haskins Reservoir Diversion Located 2,540 feet South and 960 feet East from the NW corner of Section 18, Township 3 South, Range 5 West (W.M.) Haskins Creek Diversion

Located 475 feet South and 2,325 feet West from the NE corner of Section 13, Township 3 South, Range 6 West (W.M.)