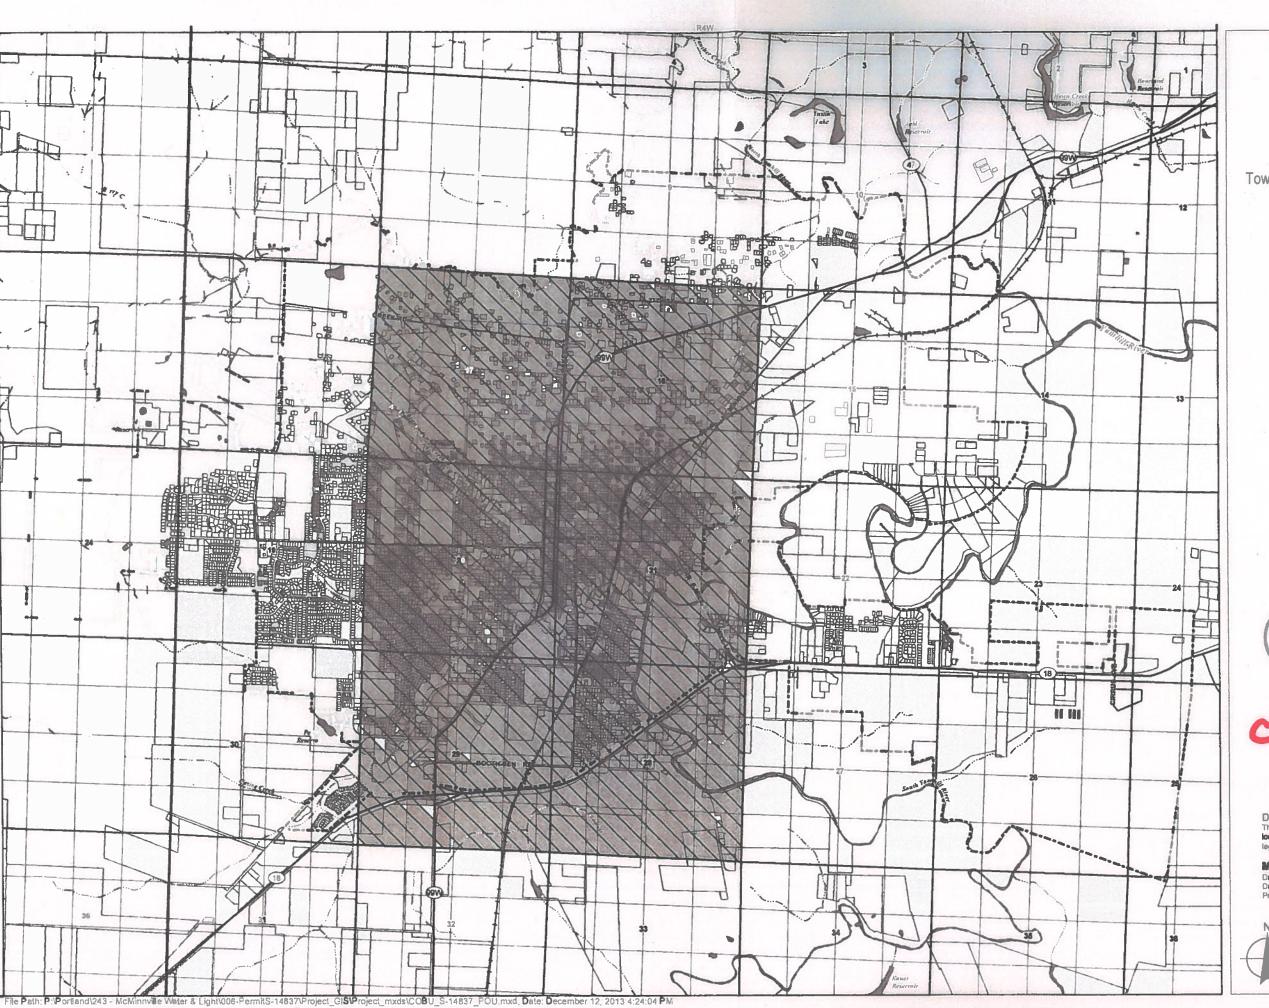

# MAP NOTES

Date: April 3, 2019
Date Sources: Yamhili County GIS, OGIC, US BLM, ESRI

Claim of Beneficial Use Place of Use Map Permit S-54829 (Application S-19124)

Water Right in the Name of City of McMinnville Township 4 South, Range 4 West (W.M.)

## LEGEND

McMinnville Water & Light McMinnville Water & Lig Service Area Boundary

Tax Lots

/ Highways

/ Major Roads

--- Railroads

· Watercourses Waterbodies

Ged Water Rights Exa #78185WRE Theodore R. Ressler June 29, 2007 TATE OF OREGOT

## MAP NOTES

Data: December 12, 2013
Data: Sources: Yamhill County GIS, OGIC, US BLM, ESRI
Prepared By: GSI Water Solutions, Inc.

0.25