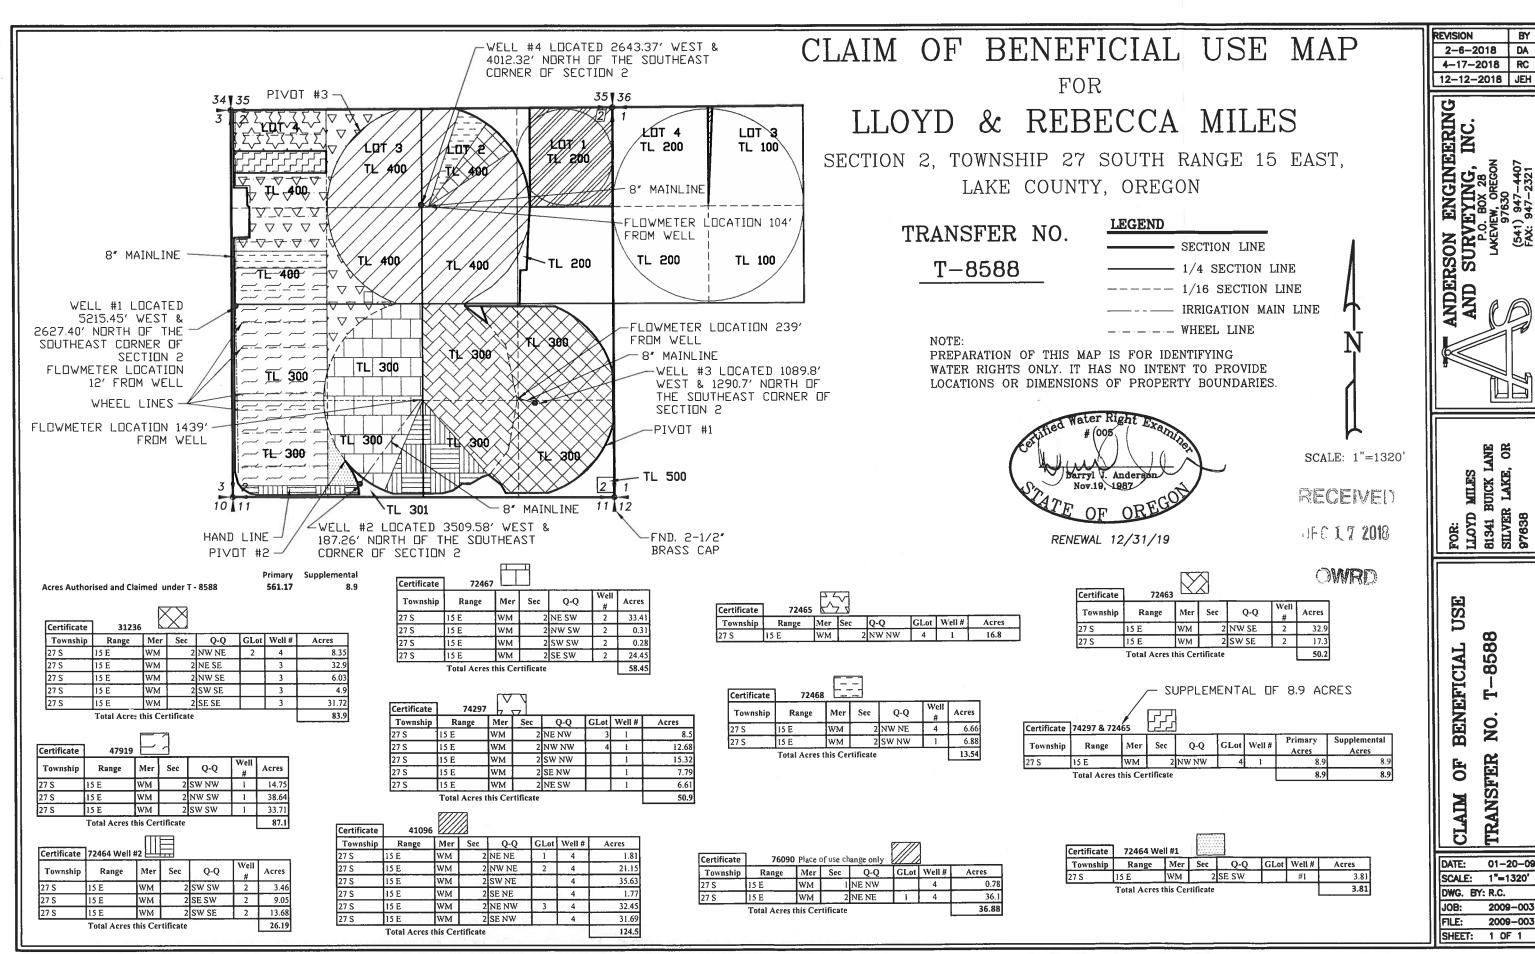

## T. 26& 27S.R.I5E.W.M.

## FINAL PROOF SURVEY

Application No. G-4591 Permit No. G-4301
IN NAME OF

ESTATE OF CHAS C. & ALICE M. MILES

Surveyed AUG- 22 19.73, by R.G. MUCKEN

See T-6299 Change in Po.A. V.43p.479

FINAL PROOF MAP: CHANGE IN POINT OF APPROPRIATION LLOYD MILES LOCATED IN SECTION 2, TOWNSHIP 27 SOUTH, RANGE 15 EAST, WILLAMETTE MERIDIAN, IN LAKE COUNTY, OREGON

T-6299 TOTAL IRRIGATED AREA = 78.45 ACRES

I, Michael W. Tye, Certified Water Right Examiner in the State of Oregon, hereby certify that this final proof map was prepared under my direct supervision.

The preparation of this map is for the purpose of identifying the location of the water right only and has no intent to provide dimensions or locations of property ownership lines.

| Certified Water Right Bramin |
|------------------------------|
| Michael W. Tye  May 17, 1988 |
| FOR OF OREGO                 |

| SCALE | 1"=1320" | DATE   | 2-17-92 | SURVEY | BY    | MT&BM      | DRA   | WN BY | P.A.R. 0 | RDER 1 | ₹ <b>0.</b> 3101B |
|-------|----------|--------|---------|--------|-------|------------|-------|-------|----------|--------|-------------------|
| SUI   | V COU    | JNTR   | YEN     | GIN    | EERI  | NG         | &     | SUR   | VEYI.    | NG,    | INC.              |
| 6155  | 5 PARR   | ELL RO | AD B    | END,   | OREGO | <u>N 9</u> | 97702 | 2     | PHON     | E 38   | 2-8882            |