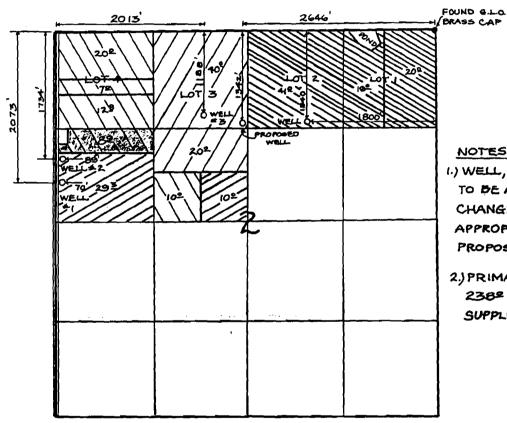

## T. 27S., R. 15E., W.M. APPLICATION MAP

FOR CHANGE IN POINT OF APPROPRIATION

RECEIVED

JUN 0 1937

WATER RESOURCES DEPT. SALEM, OREGON

SCALE: 1" = 1520"

NOTES:

1.) WELL, WELL#1 #2, 13, TO BE ABANDONED. CHANGE OF APPROPRIATION TO PROPOSED WELL

2.) PRIMARY TOTAL = 2382 SUPPLEMENTAL= 82

T-6299 WELL; TOTAL +802; C-41823 C-47062

WELL#1; TOTAL=39.3; C-31369 € C-27427

WELL#2; TOTAL=58.70; C-27427 & C-27430 & C-31369

WELL #3; TOTAL= 60°; C-31570 T-6298

WELL \$1; TOTAL SUPPLEMENTAL 82; C-31369

NO REPRESENTATION IS INTENDED TO PROVIDE DIMENSIONS OR LOCATION OF PROPERTY OWNERSHIP LINES.

PREPARED BY: DEJARNATT LAND SURVEYS, INC. 63885 N. HWY. 97 BEND, OR . 97701