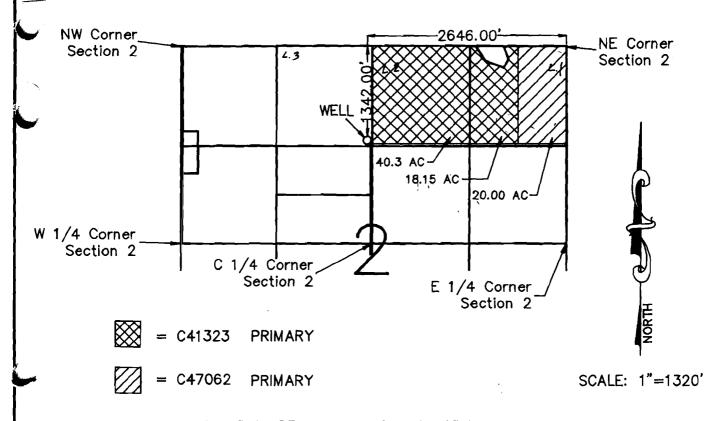

## FINAL PROOF SURVEY

Application No. G-4591 Permit No. G-4301
IN NAME OF

ESTATE OF CHAS C. & ALICE M. MILES

Surveyed AUG- 22 19.73, by R.G. MUCKEN

See T-6299 Change in Po.A. V.43p.479

FINAL PROOF MAP: CHANGE IN POINT OF APPROPRIATION LLOYD MILES LOCATED IN SECTION 2, TOWNSHIP 27 SOUTH, RANGE 15 EAST, WILLAMETTE MERIDIAN, IN LAKE COUNTY, OREGON

T-6299 TOTAL IRRIGATED AREA = 78.45 ACRES

I, Michael W. Tye, Certified Water Right Examiner in the State of Oregon, hereby certify that this final proof map was prepared under my direct supervision.

The preparation of this map is for the purpose of identifying the location of the water right only and has no intent to provide dimensions or locations of property ownership lines.