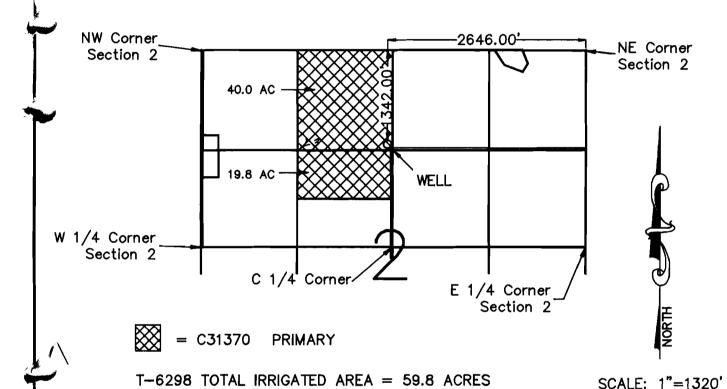

FINAL PROOF MAP:
CHANGE IN POINT OF APPROPRIATION
LLOYD MILES
LOCATED IN SECTION 2,
TOWNSHIP 27 SOUTH, RANGE 15 EAST,
WILLAMETTE MERIDIAN, IN
LAKE COUNTY, OREGON

I, Michael W. Tye, Certified Water Right Examiner in the State of Oregon, hereby certify that this final proof map was prepared under my direct supervision.

The preparation of this map is for the purpose of identifying the location of the water right only and has no intent to provide dimensions or locations of property ownership lines.

SCALE 1"=1320' DATE 12-17-92 SURVEY BY MT&BM DRAWN BY P.A.R. ORDER NO. 3101C