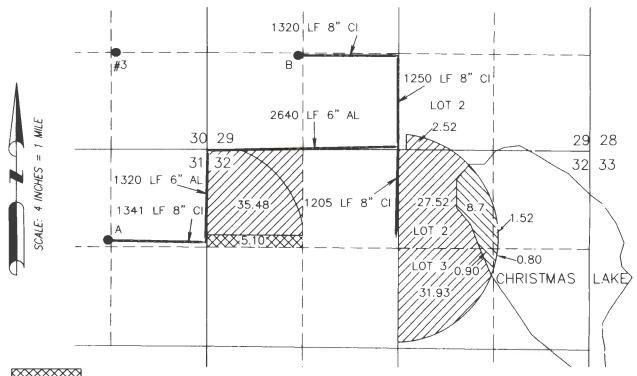

## TO CHANGE PLACE OF USE PER TRANSFER T-8735 BUCK CHURCH

TOWNSHIP 26 SOUTH, RANGE 18 EAST, SECTIONS 29 & 32, W.M. TAX LOT: 8000, 8700, AND CHRISTMAS LAKE

5.10 ACRES PRIMARY RIGHTS FROM WELL B (G-9015), AS SHOWN.

97.45 ACRES PRIMARY RIGHTS FROM WELL B (G-10172), AS SHOWN.

11.92 ACRES PRIMARY RIGHTS FROM WELL B (G-10172) WITHIN CHRISTMAS LAKE, AS SHOWN.

RENEWAL DATE: 12/31/2020

WELL B (LAKE 676)

LOCATED IN THE SW 1/4 SW 1/4 SECTION 29, \*726S R18E, W.M. AND 1290 FEET NORTH AND 1260 F. ET EAST FROM THE SW CORNER OF SAID SECTION.