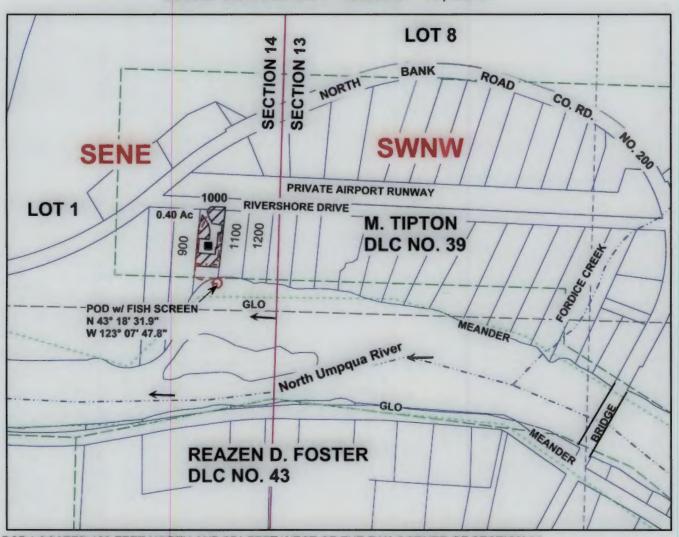

CLAIM OF BENEFICIAL USE MAP FOR: WARREN & VICKIE HART BY: NATHAN R. REED, P.E., CWRE T26S, R4W, W.M. SECTION 14 APPLICATION NO. S-86336 PERMIT NO. S-54338

DATE SURVEYED: AUGUST 16, 2016

POD LOCATED 108 FEET NORTH AND 251 FEET WEST OF THE E1/4 CORNER OF SECTION 14

THE PURPOSE OF THIS MAP IS TO IDENTIFY THE LOCATION OF THE WATER RIGHT. IT IS NOT INTENDED TO PROVIDE INFORMATION RELATIVE TO THE LOCATION OF PROPERTY OWNERSHIP BOUNDARY LINES.

MAP PREPARED BY:
NATHAN R. REED, P.E., CWRE
1113 SE CASS AV
ROSEBURG, OR 97470