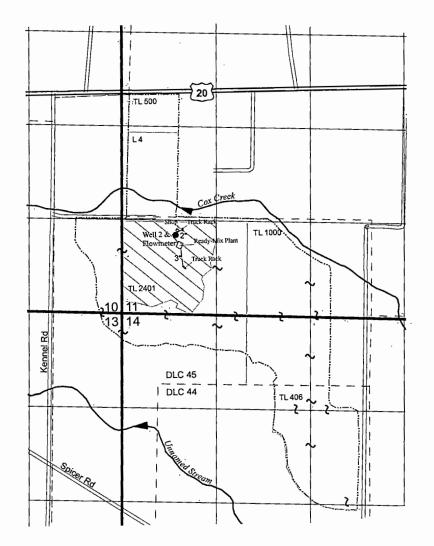

## T11S, R3W, Sections 10, 11, 13 & 14, WM Linn County, Oregon Application G-12675, Permit G-15293

## RECEIVED

FEB 2 0 2009

WATER RESOURCES DEPT SALEM, OREGON

Explanation

Well 2 located 1,090 ft N and 730 ft E from SW corner of Section 11

| • Well            |                                                                                                          |
|-------------------|----------------------------------------------------------------------------------------------------------|
| Place of Use      | Certified Water Right Examinor  439 WRB  LEGILLE  STEVEN R. REVICE  1198 15, 1657  C. TAPINES 12/31/2009 |
| Taxlots           |                                                                                                          |
| Pipeline          |                                                                                                          |
| Property Boundary | SATE OF OREOR                                                                                            |

1 inch = 1,320 feet

FIGURE 1 CLAIM OF BENEFICIAL USE MAP

KNIFE RIVER CORPORATION Albany, Oregon

THIS MAP IS NOT INTENDED TO PROVIDE LEGAL DIMENSIONS OR LOCATIONS OF PROPERTY OWNERSHIP LINES.

February 17, 2009