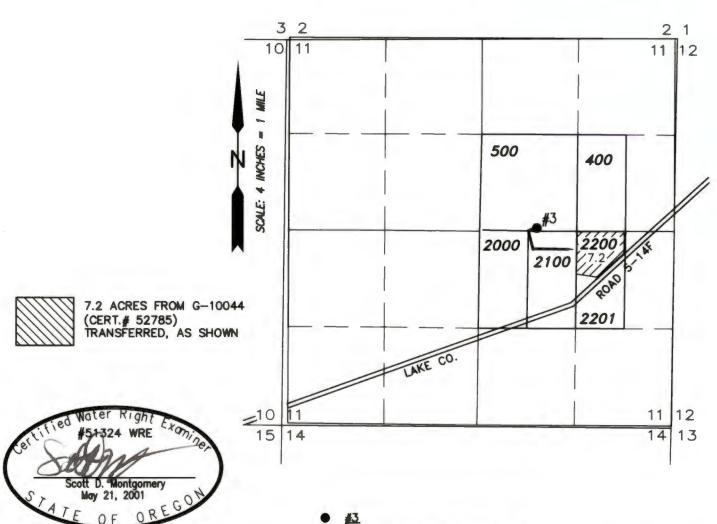

## FINAL PROOF MAP

TO TRANSFER RIGHTS AND ADD A POINT OF APPROPRIATION FOR T-11938 DON AND CONNIE RAMAGE

A 95 D SALEN, DR

TOWNSHIP 28 SOUTH, RANGE 16 EAST, SECTION 11, W.M. TAX LOT: 2200 LAKE COUNTY, OREGON

RENEWAL DATE: 12/31/2016

THIS MAP IS FOR THE PURPOSE OF LOCATING A WATER RIGHT ONLY AND HAS NO INTENT TO PROVIDE LEGAL DIMENSIONS OR THE LOCATION OF PROPERTY LINES EXISTING WELL #3 (LAKE 1386)
30' NORTH 780' EAST FROM THE C 1/4 CORNER SECTION 11
METER IS LOCATED ON THE DELIVERY PIPE 6 FEET NORTH OF

METER IS LOCATED ON THE DELIVERY PIPE 6 FEET NORTH OF THE WELL

PREPARED FOR:

DON AND CONNIE RAMAGE P.O. BOX 44 SILVER LAKE, OR 97638 PREPARED BY:

ALL POINTS ENGINEERING AND SURVEYING, INC. P.O. BOX 767 TERREBONNE, OR 97760 (541) 548-5833 www.APEandS.com