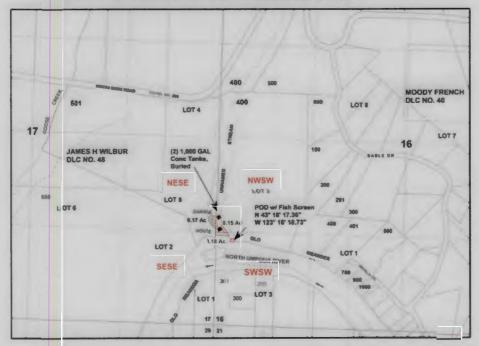

CLAIM OF BENEFICIAL USE MAP FOR: LANCE & LOLA SHORT BY: NATHAN R. REED, PE, CWRE T26S, R5W, W.M. SECTION 16, GLOT 2 APPLICATION NO. S-86333 PERMIT NO. S-54266

DATE SURVEYED: NOVEMBER 29, 2018

POD IS LOCATE D 1221 FEET NORTH AND 221 FEET EAST FROM SE CORNER OF SECTION 17.

THE PURPOSE OF THIN MANP IS TO IDENTIFY THE LOCATION OF THE WATER RIGHT. IT IS NOT INTENDED TO PROVIDE INFORMATION RELATIVE TO THE LOCATION OF PROPERTY OWNERSHIP BOUNDARY LINES.

MAP PREPARED BY: NATHAN R. REED, PE, CWRE 157 W. BODIE ST ROSEBURG, OR 97471