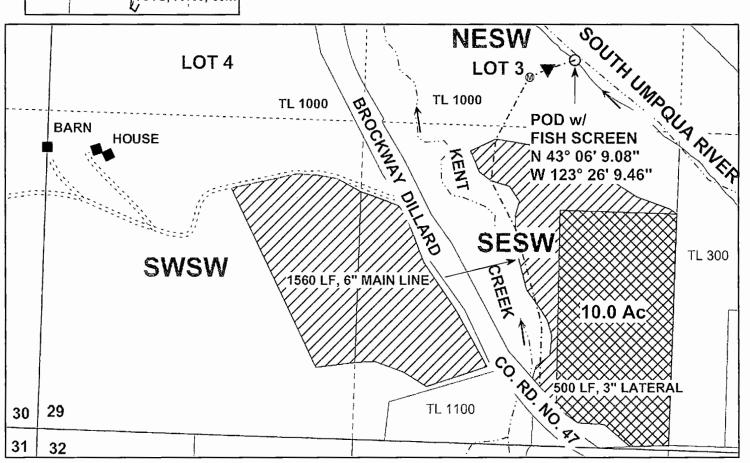

ORIGINAL POD AND POINT OF RE-DIVERSION: NESW, SECTION 29, T28S, R6W, W.M.; 1,000 FEET SOUTH AND 550 FEET WEST OF C1/4 CORNER, SECTION 29

Parcels

## Legend

| 0          | POD      |          | Cert# 45647<br>Priority 4-10-74 | <br>Gov Lot   | Water Right K          | MAP PREPARED FOR:<br>(ENNERLY RANCHES, LLC<br>PO BOX 730 |
|------------|----------|----------|---------------------------------|---------------|------------------------|----------------------------------------------------------|
| •          | PUMP     |          | Supplemental<br>Permit# 54112   | Section       | Sartan Rece 198        | ROSEBURG, OR 97470                                       |
| <b>(M)</b> | Meter    |          | Stream                          | <br>Quarter   | 7-12-17                | RECEIVED BY OWRD                                         |
|            | Pipeline | <b>→</b> | Flow Arrow                      | <br>Sixteenth | Expires Dec. \$1, 2018 | JUL 27 2017                                              |
|            |          |          |                                 |               |                        |                                                          |

THE PURPOSE OF THIS MAP IS TO IDENTIFY THE LOCATION OF THE WATER RIGHT. IT IS NOT INTENDED TO PROVIDE INFORMATION RELATIVE TO THE LOCATION OF PROPERTY OWNERSHIP BOUNDARY LINES.

MAP PREPARED BY. OR NATHAN R. REED, P.E., CWRE 1113 SE CASS AV ROSEBURG, OR 97470