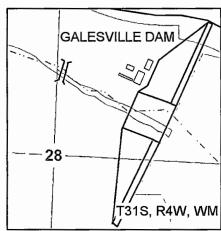

## **CLAIM of BENEFICIAL USE MAP**

FOR: GUY KENNERLY
BY: NATHAN R. REED, P.E., CWRE
T28S, R6W, W.M. SECTION 29, GLOT 3
APPLICATION NO. <u>S-85661</u>
PERMIT NO. <u>S-54112</u>

SCALE: 1" = 400'

DATE SURVEYED: JULY 5, 2017

ORIGINAL POD AND POINT OF RE-DIVERSION: NESW, SECTION 29, T28S, R6W, W.M.; 1,000 FEET SOUTH AND 550 FEET WEST OF C1/4 CORNER, SECTION 29

Parcels