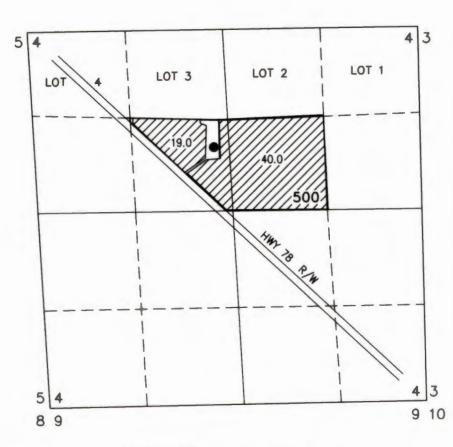

## FINAL PROOF MAP

TO ADD PLACE OF USE & POINT OF APPROPRIATION FOR APPLICATION G-16245

TAX LOT: 500 IN SECTION 4,
TOWNSHIP 24 SOUTH, RANGE 32 EAST, W.M.

RECEIVED BY OWRD

59.0 ACRES 'IR' RIGHTS FROM WELL PERMIT G-15798, AS SHOWN.

MAY 0 8 2017

SALEM, OR

RENEWAL DATE: 12/31/2018

WELL (HARN 51340/51696)

LOCATED IN THE SE 1/4 NW 1/4 SECTION 4, T24S R32E, W.M. AND 870 FEET NORTH AND 210 FEET WEST FROM THE C 1/4 CORNER OF SECTION 4. FLOW METER IS LOCATED 6 FEET EAST OF WELL.

THIS MAP IS FOR THE PURPOSE OF LOCATING A WATER RIGHT ONLY AND HAS NO INTENT TO PROVIDE LEGAL DIMENSIONS OR THE LOCATION OF PROPERTY LINES.

PREPARED FOR:

MARY BEARD 67433 HIGHWAY 78 BURNS, OR 97720 PREPARED BY: