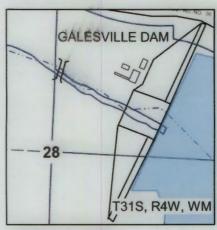

## CLAIM OF BENEFICIAL USE MAP

FOR: NORRIS FARMS, LLC BY: NATHAN R. REED, PE, CWRE T25S, R6W, W.M. SECTION 31, DLC 53

APPLICATION NO. S-87706 PERMIT NO. S-54841

Scale: 1" = 1320'

RECEIVED

MAR 0 8 2019 DATE SURVEYED: FEBRUARY 8, 2019