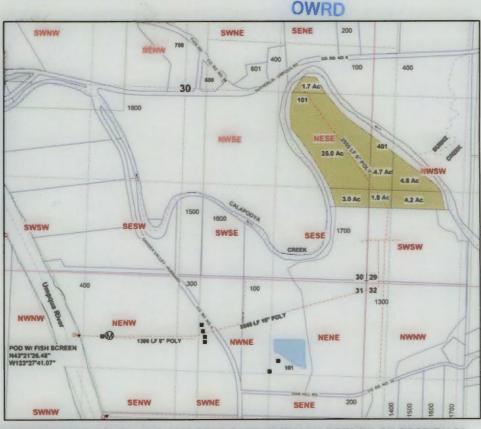

Scale: 1" = 400'

POD IS LOCATED 900 FEET SOUTH AND 1240 FEET EAST FROM NW CORNER OF SECTION 31.

| Legend   |            |   |            |  |              |
|----------|------------|---|------------|--|--------------|
|          | Stream     | • | Meter      |  | Quarter      |
| <b>→</b> | Flow arrow |   | Structures |  | Sixteenth    |
| 0        | POD        |   | Gov Lot    |  | Parcels      |
|          | Pipeline   |   | DLC        |  | Permit 54841 |
| -        | PUMP       |   | Section    |  |              |