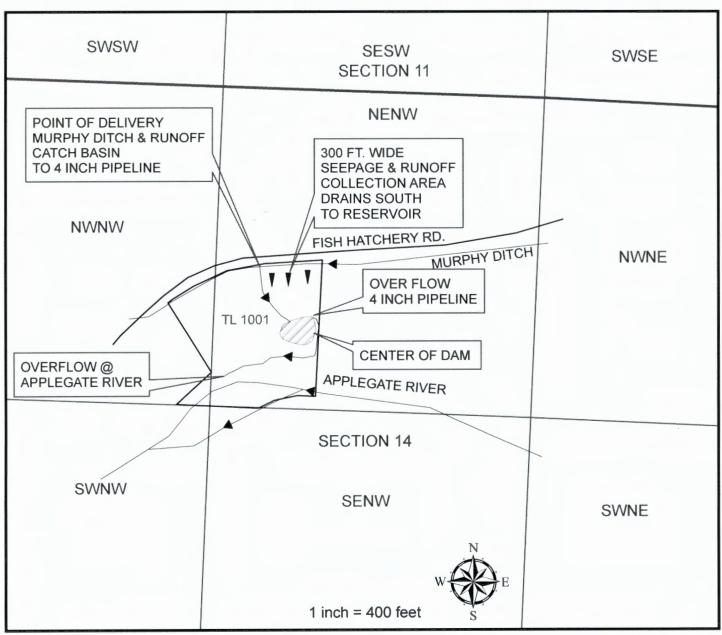

## CLAIM OF BENEFICIAL USE SURVEY R-15343 T37S R06W SECTION 14; TAXLOT 1001 ROGUE RIVER BASIN- JOSEPHINE COUNTY, OR

RESERVOIR AREA: 13,100 SQ. FT. (0.30 ACRES) AVERAGE DEPTH: 2.5 FT. CAPACITY: 0.75 ACRE FEET

DAM LOCATION LAT 42-21-31.80685 LON -123-22-49.08416

MURPHY DITCH POINT OF DELIVERY LAT 42-21-34.38618 LON -123-22-52.22593 RUNOFF & SEEPAGE DIVERSION FROM 0 to 300 FEET EASTERLY

EXPIRES: 12/31/20\_\_\_\_\_\_