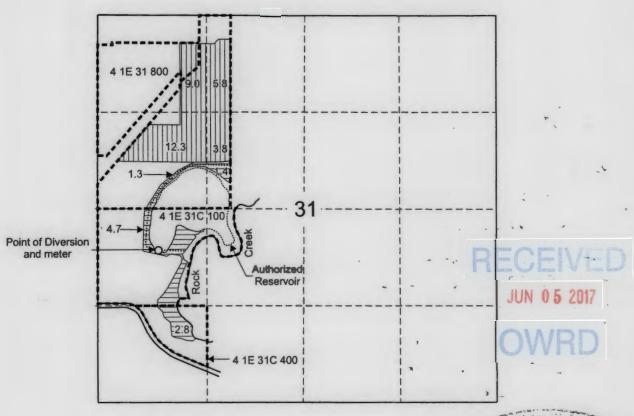

## T.4S. R.1E Section 31, W.M.

GREGORY E. RUPILLAS
MAY 14, 1996
OF OREGO

EXPIRATION DATE: 6/32/2015

Point of Diversion and meter are located 570 feet south and 830 feet east from the west 4/4 corner, Section 31.

- Area (30.9 Acres) irrigated under Application S-80803, Permit S-52692, assigned to Warren Bean.
- Area (10.2 Acres) irrigated under Application S-80803, Permit S-52692, assigned to Ray Neuschwander.
- 6-inch Mainline
- ----- Tax lot boundary

This map was prepared for the purpose of identifying the location of a water right only and is not intended to provide legal dimensions or location of property ownership lines.

Claim of Beneficial Use Map
Ray Neuschwander and Warren Bean

Application S-80803, Permit S-52692 T.4S. R.1E. Section 31, W.M.

Pacific Hydro-Geology Inc.

2017-hgp