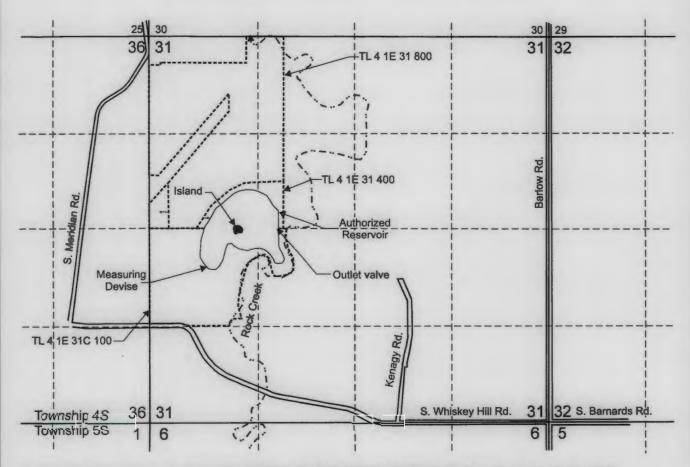

## T.4S. R.1E. Section 31, W.M.

Authorized Reservoir is located in the SWNW, SENW, NESW, NWSW, Section 31, T.4S., R.1E. W.M.

Dam is located NESW, Section 31, T.4S., R.1E. W.M.

Area (18.9 Acres) submerged at full stage by reservoir authorized under Application R-80804, Permit R-11955.

RECEIVED

SEP 1 0 2019

----- Tax lot boundary

SEP 2 6 2019
OWRD

DOANN M. HAMILTON
May 10, 2012

OWRD

Scale: 1" = 1,320'

This map was prepared for the purpose of identifying the location of a water right only and is not intended to provide legal dimensions or location of property ownership lines.

Claim of Beneficial Use Map Application R-80804, Permit R-11955

> Raymon Neuschwander T.4S. R.1E. Section 31, W.M.

Pacific Hydro-Geology Inc.

06/2019