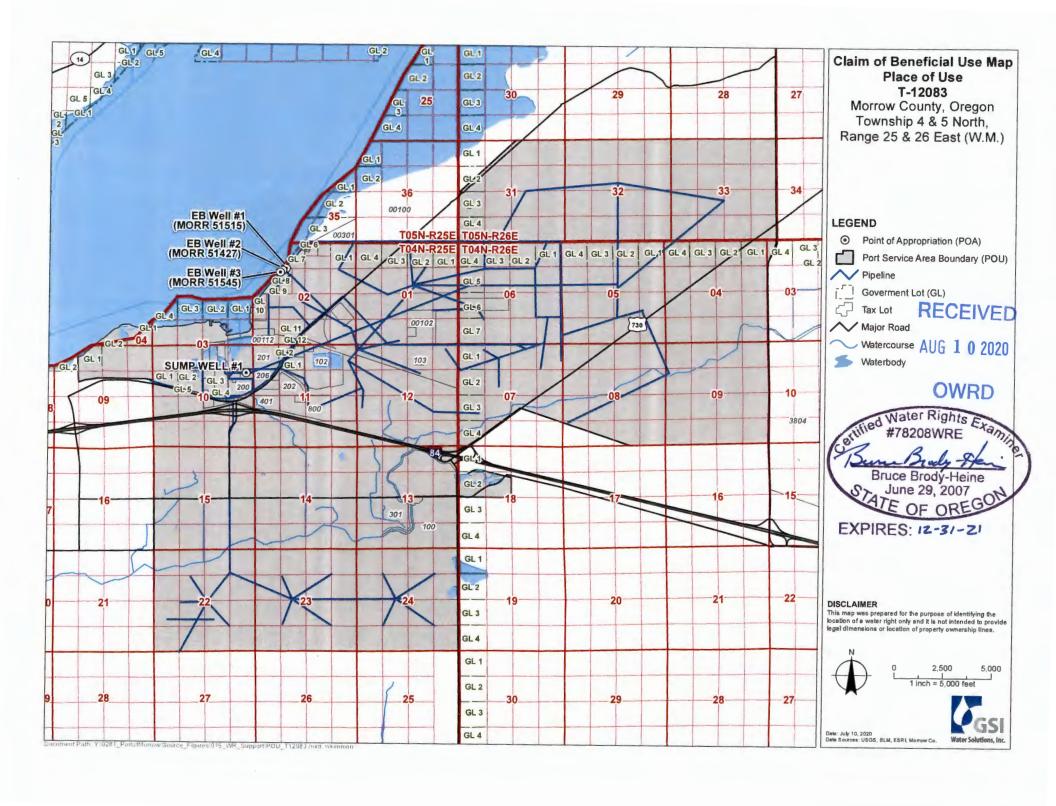

## Claim of Beneficial Use Map **Points of Appropriation** T-12083

Morrow County, Oregon Township 4 North, Range 25 East (W.M.) RECEIVED OCT 1 3 2020

**OWRD** 

 $\odot$ Point of Appropriation (POA)

Totalizing Flowmeter

**Pipelines** 

Government Lot (GL)

Tax Lot

Major Road

Watercourse

## DISCLAIMER

This map was prepared for the purpose of identifying the location of a water right only and it is not intended to provide legal dimensions or location of property ownership lines.

## Certified Water Rights Examiner Stamp

Stillied Water Rights Examined #78208WRE Bruce Brody-Heine June 29, 2007 EXPIRES: 12 -31-21

This map was prepared for the purpose of identifying the location of a water right only and it is not intended to provide legal dimensions or location of property ownership lines