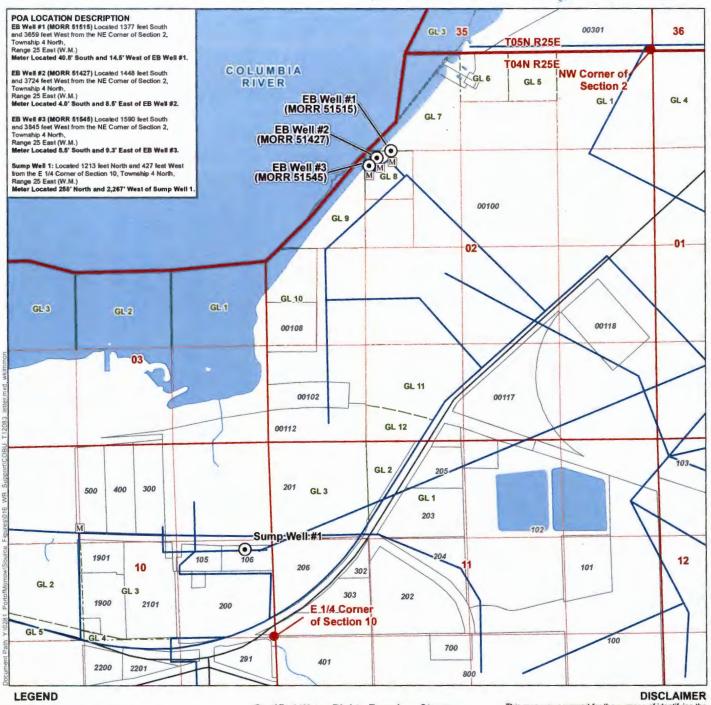

## Claim of Beneficial Use Map **Points of Appropriation** T-12083

Morrow County, Oregon Township 4 North, Range 25 East (W.M.) RECEIVED OCT 1 3 2020

**OWRD** 

 $\odot$ Point of Appropriation (POA)

Totalizing Flowmeter

**Pipelines** 

Government Lot (GL)

Tax Lot

Major Road

Watercourse

## DISCLAIMER

This map was prepared for the purpose of identifying the location of a water right only and it is not intended to provide legal dimensions or location of property ownership lines.

## Certified Water Rights Examiner Stamp

Stillied Water Rights Examined #78208WRE Bruce Brody-Heine June 29, 2007 EXPIRES: 12 -31-21

This map was prepared for the purpose of identifying the location of a water right only and it is not intended to provide legal dimensions or location of property ownership lines