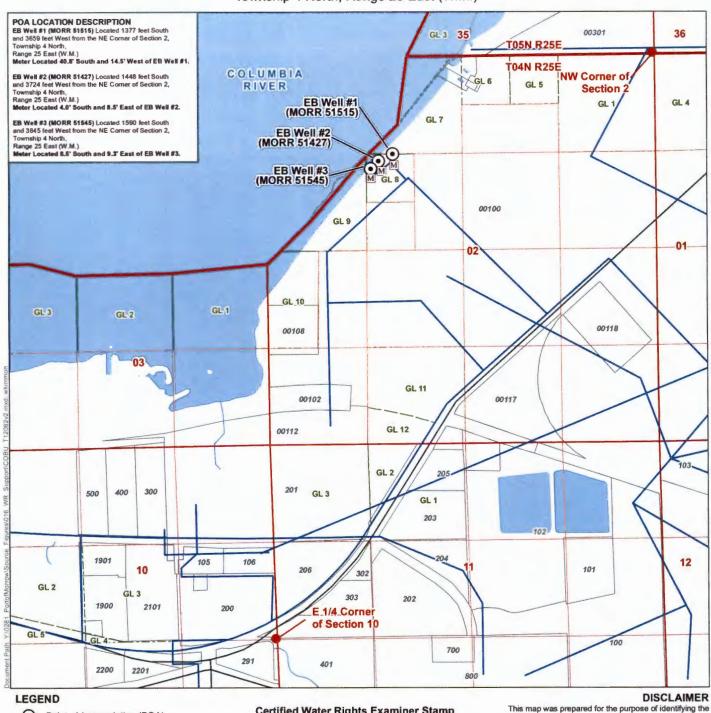

## Claim of Beneficial Use Map **Points of Appropriation** T-12082

Morrow County, Oregon Township 4 North, Range 25 East (W.M.)

**Totalizing Flowmeter** 

Government Lot (GL)

RECEIVED

Tax Lot Major Road OCT 1 3 2020

Watercourse

Waterbody

OWRD

## DISCLAIMER

This map was prepared for the purpose of identifying the location of a water right only and it is not intended to provide legal dimensions or location of property ownership lines.

## Certified Water Rights Examiner Stamp

location of a water right only and it is not intended to provide legal dimensions or location of property ownership lines.

## MAP NOTES

Date: October 7, 2020 Data Sources: USGS, BLM, ESRI, Morrow Co.