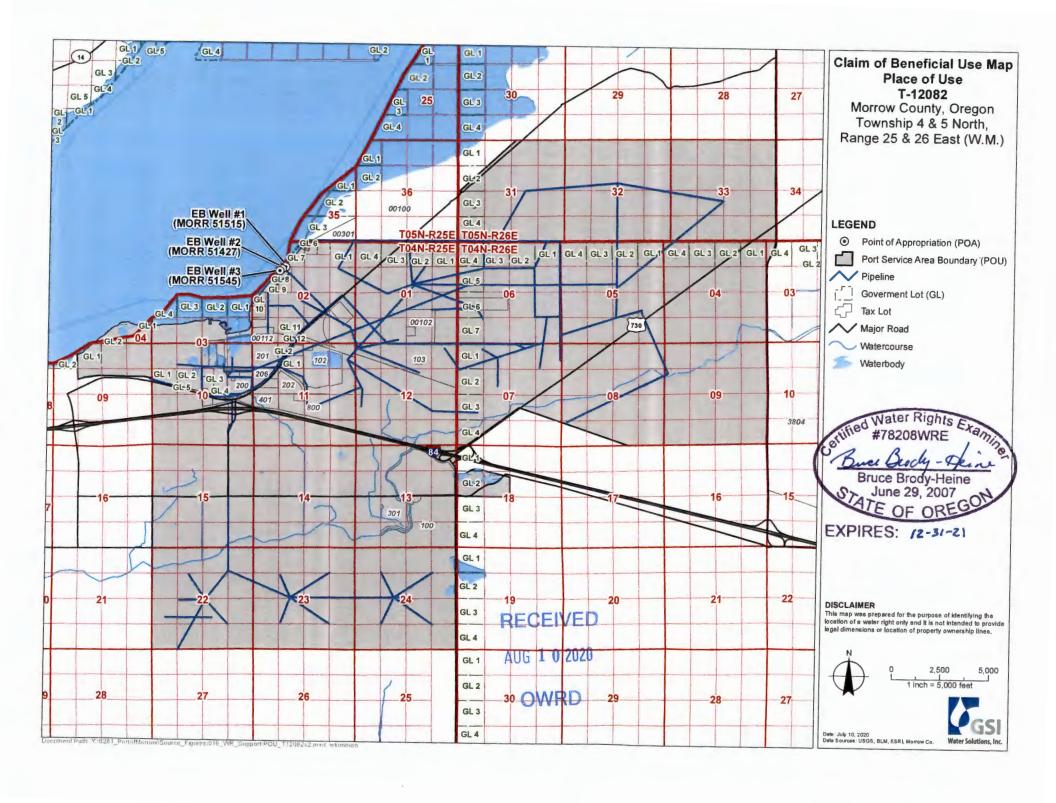

## Claim of Beneficial Use Map **Points of Appropriation** T-12082

Morrow County, Oregon Township 4 North, Range 25 East (W.M.)

**Totalizing Flowmeter** 

Government Lot (GL)

RECEIVED

Tax Lot Major Road OCT 1 3 2020

Watercourse

Waterbody

OWRD

## DISCLAIMER

This map was prepared for the purpose of identifying the location of a water right only and it is not intended to provide legal dimensions or location of property ownership lines.