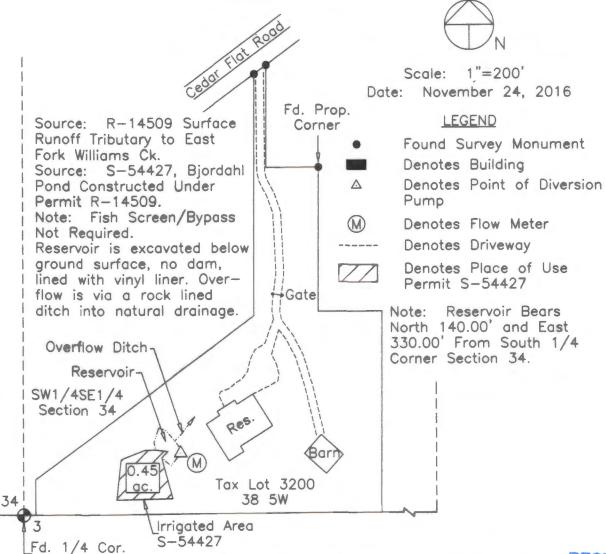

CLAIM OF BENIFICIAL USE MAP APPLICATION R-86917 - PERMIT R-14509 APPLICATION S-86918 - PERMIT S-54427-IRRIGATION

SITUATED IN

SW1/4SE1/4 SECTION 34 TOWNSHIP 38 SOUTH, RANGE 5 WEST, W.M.

JOSEPHINE COUNTY, OREGON

FOR

GLENN AND SUZANNE TISSUE P.O. BOX 486 - 243 CEDAR FLAT ROAD

WILLIAMS, OR 97544

RECEIVED BY OWRD

DEC 1 9 2016

SALEM, OR

This map was prepared for the purpose of identifying the location of a water right only and is not intended to provide legal dimensions or location of property ownership.

L. CENTER MAY 17, 1988 OREGON

Sec. 34

HAROLD L. CENTER 2604 David Lane Medford, OR. 97504 Phone 541-535-6108 Oregon Certificate No. 152