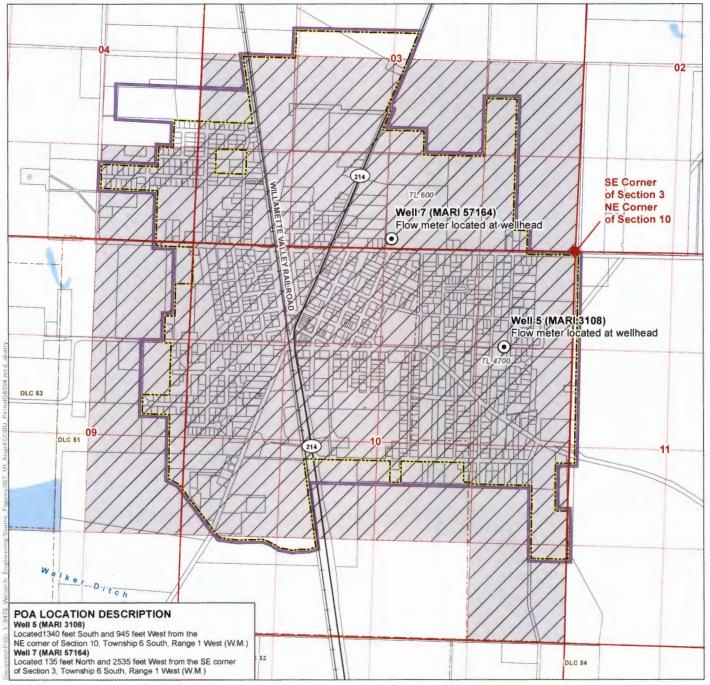

# Claim of Beneficial Use Map, Transfer T-9230 (Permit G-6094) A Water Right in the Name of City of Mount Angel

Marion County
Township 6 South, Range 1 West (W.M.)

**OWRD** 

## LEGEND

Place of Use (POU)
Water Service Area

Donation Land Claim (DLC)

#### All Other Features

City Boundary

Tax Lot

Railroad

Major Road

Watercourse

Waterbody

#### MAP NOTES

Date: August 6, 2020 Data Sources: BLM, OWRD, USGS