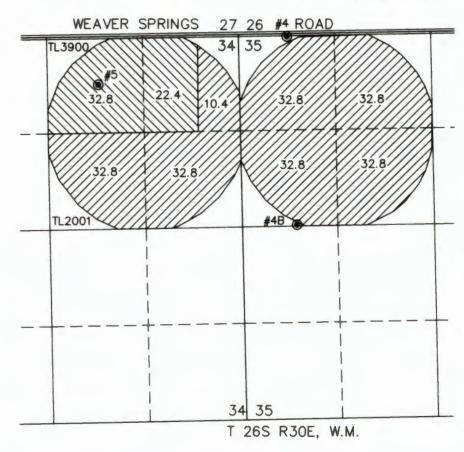

## FINAL PROOF MAP

TO ADD POINTS OF APPROPRIATION FOR TRANSFER T-12536 MARY H. CARPENTER

TOWNSHIP 25 SOUTH, RANGE 30 EAST, SECTION 34, W.M. TAX LOTS: 2001 AND 3900

SCALE: 4 INCHES = 1 MILE

WELL 4 (HARN 1099)

 LOCATED IN THE NW 1/4 NW 1/4 SECTION 35, T25S R30E, W.M. AND 40 FEET SOUTH AND 670 FEET EAST FROM THE NW CORNER OF SECTION 35. NO FLOWMETER FOUND.

WELL 5 (HARN 1863)

LOCATED IN THE NW 1/4 NE 1/4 SECTION 34, T25S R30E, W.M. AND 660 FEET SOUTH AND 700 FEET EAST FROM THE N 1/4 CORNER OF SECTION 34. FLOWMETER IS LOCATED 6 FEET SOUTH OF WELL.

WELL 4B (HARN 52585)

● LOCATED IN THE SW 1/4 NW 1/4 SECTION 35, T25S R30E, W.M. AND 2640 FEET SOUTH AND 755 FEET EAST FROM THE NW CORNER OF SECTION 35. FLOWMETER IS LOCATED 7 FEET NORTH OF WELL.

55.2 ACRES PRIMARY RIGHTS FROM WELLS 5 &: 4B PER T-12536 (G-1530), AS SHOWN.

RECEIVED

OCT 0 5 2018

207.2 ACRES PRIMARY RIGHTS FROM WELLS 48 & 5 PER T-12536 (G-11242), AS SHOWN.

OWRD

RENEWAL DATE: 12/31/2018

THIS MAP IS FOR THE PURPOSE OF LOCATING A WATER RIGHT ONLY AND HAS NO INTENT TO PROVIDE LEGAL DIMENSIONS OR THE LOCATION OF PROPERTY LINES.