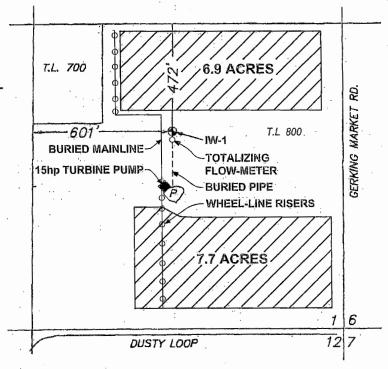

**LEGEND** 

= LOCATION OF WATER APPLICATION

= IRRIGATION WELL = POND

IDENTIFYING THE LOCATION OF THE WATER RIGHT ONLY AND HAS NO INTENT TO PROVIDE DIMENSIONS OR LOCATIONS OF

THE PREPARATION OF THIS MAP IS FOR THE PURPOSE OF PROPERTY OWNERSHIP LINES.

CLAIM OF BENEFICIAL USE MAP FOR **DEBORAH KAUFELDT-BOARDMAN** LOCATED IN THE SE 1/4 OF THE SE 1/4 OF **SECTION 1, T. 16 S., R. 11E., W.M.** TAX LOT 16-11-01 #800 **DESCHUTES COUNTY, OREGON** 

RECEIVED

APR 1.8 2020