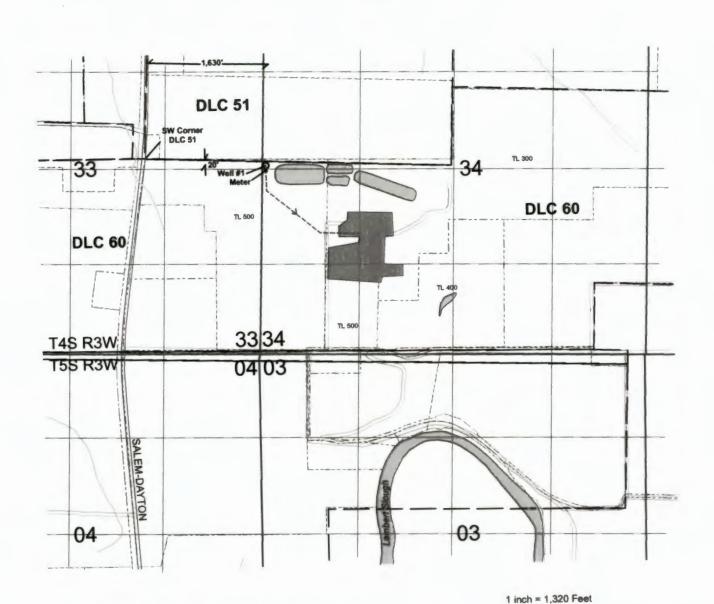

## T4S, R3W, WM, Sec 34 TRANSFER 11559 YAMHILL COUNTY

POD is located 20' S and 1,630' E from the SW corner of DLC 51

0 330 660 990 1,320

Explanation

Meter

O Well

-> Main Line (buried to Dairy)

Roads

Dairy

Donation Land Claim (DLC) & ID

Water Features

Yamhill County Tax Lot & ID

World Geodetic System (WGS) Datum of 1984 Prepared February 28, 2018

Sources: BLM CadNSDI PLSS (GeoCommunicator LSIS, 2014); The loregon Map (ORMAP tax lots, 2016); available County roads, lakes, and rivers GIS shapefiles (EnviroLogic Resources, ArcGIS Backup Files, 2016). Google Earth serial photographs, 2017.

This map was prepared for the purpose of identifying the location of a water right only and is not intended to provide legal dimensions or locations of property

CLAIM OF BENEFICIAL USE MAP T-11559