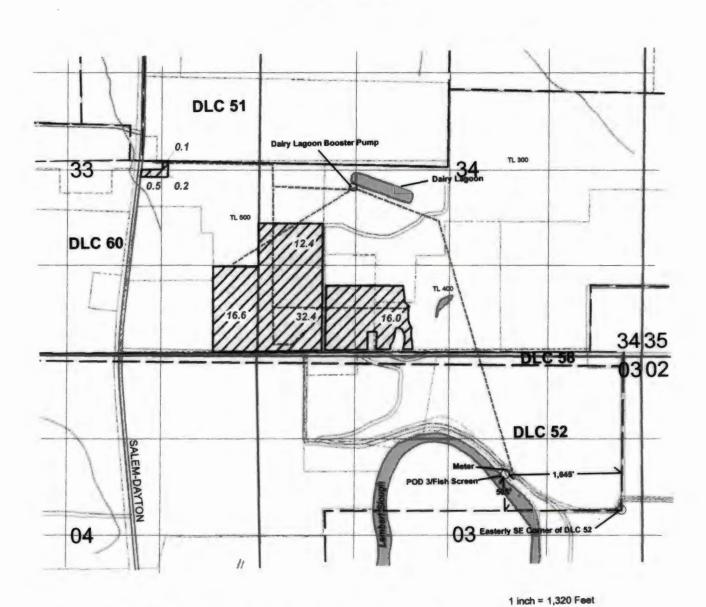

## T4S, R3W, WM, Sec 33 & 34, and T5S, R3W, Sec 3 TRANSFER 11558 YAMHILL COUNTY

POD is located 505' N and 1,645' W from the Easterly SE corner of DLC 52

| Explanation                                                               |
|---------------------------------------------------------------------------|
| O Point of Diversion (POD)/POD Pump                                       |
| Place of Use (POU = 78.2 Acres)                                           |
| Donation Land Claim (DLC) & ID                                            |
| Yamhill County Tax Lot & ID                                               |
| Water Features                                                            |
| Main Line (10-inch diameter mainline, buried to Dairy Lagoon booster pump |
| Roads                                                                     |
| Vision V SON                                                              |
|                                                                           |

CLAIM OF BENEFICIAL USE MAP T-11558