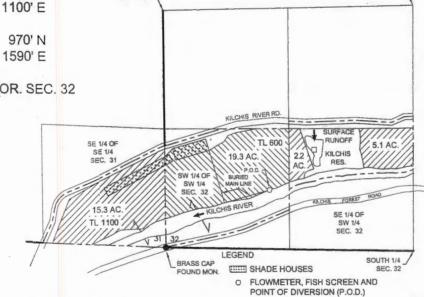

## SE 1/4 SE 1/4 SEC. 31 & SW 1/4 SEC. 32 T1N, R9W, W.M. TILLAMOOK COUNTY, OREGON

KILCHIS RES. PUMP &

FLOWMETER

1010' N

LOC:

1560' E

KILCHIS RIVER **FISH SCREEN &** 

FLOWMETER P.O.D. LOC .:

600' N

1/4 CORNER

RES. LOC .:

970' N

1590' E

ALL FROM SW COR, SEC. 32

THIS MAP WAS PREPARED SOLELY FOR THE PURPOSE OF DEPICTING THE LOCATION OF A WATER RIGHT, AND HAS NO INTENTION OF BEING USED TO DETERMINE REAL PROPERTY BOUNDARIE'S.

☐ PUMP & FLOWMETER TAX LOT BOUNDARY

CENTER 1/4