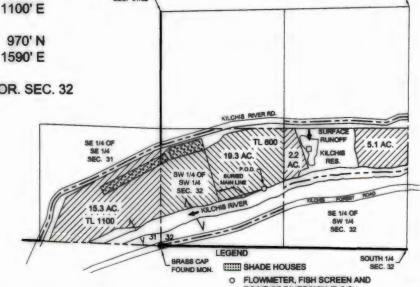

## SE 1/4 SE 1/4 SEC. 31 & SW 1/4 SEC. 32 T1N, R9W, W.M. TILLAMOOK COUNTY, OREGON

KILCHIS RES. PUMP &

**FLOWMETER** 

1010' N

LOC:

1560' E

KILCHIS RIVER **FISH SCREEN &** 

FLOWMETER P.O.D. LOC .:

600' N

RES. LOC .:

970' N

ALL FROM SW COR, SEC. 32

POINT OF DIVERSION (P.O.D.)

THIS MAP WAS PREPARED SOLELY FOR THE PURPOSE OF DEPICTING THE LOCATION OF A WATER RIGHT, AND HAS NO INTENTION OF BEING USED TO DETERMINE REAL PROPERTY BOUNDARIES.

□ PUMP & FLOWMETER TAX LOT BOUNDARY

**GRAPHIC SCALE** 1000 1000 500 ( IN FEET ) SCALE 1"=1000" OK PER WAIVER ON

FILE WIOWRO

**Final Proof Survey** 

under

Patrick Zweifel & Oregon Coastal Flowers, LLC A# R-88133 P# R-15144