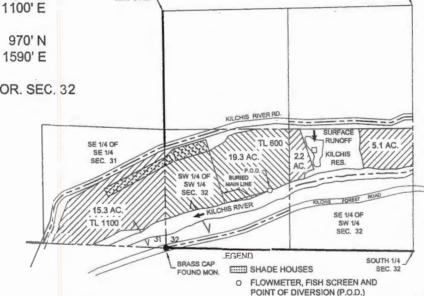

## SE 1/4 SE 1/4 SEC. 31 & SW 1/4 SEC. 32 T1N, R9W, W.M. TILLAMOOK COUNTY, OREGON

KILCHIS RES. PUMP &

FLOWMETER

1010' N

LOC:

1560' E

KILCHIS RIVER FISH SCREEN &

FLOWMETER

600' N

1/4 CORNER

SEC. 31/32

P.O.D. LOC .:

RES. LOC .:

1590' E

ALL FROM SW COR, SEC. 32

THIS MAP WAS PREPARED SOLELY FOR THE PURPOSE OF DEPICTING THE LOCATION OF A WATER RIGHT, AND HAS NO INTENTION OF BEING USED TO DETERMINE REAL PROPERTY BOUNDARIES.

☐ PUMP & FLOWMETER TAX LOT BOUNDARY

GRAPHIC SCALE 1000 1000 ( IN FEET ) SCALE 1"=1000" OK PER WAIVER ON

FILE W/OWRD

CENTER 1/4 SEC. 32

## **Final Proof Survey**

under

Patrick Zweifel & Oregon Coastal Flowers, LLC A# R-88133 P# R-15144

Patrick Zweifel A# R-86709 P# R-14445 A# S-86710 P# S-54535

Surveyed: March 21, 2018 by: Thompson M. Warren PLS # 2313 CWRE # 139