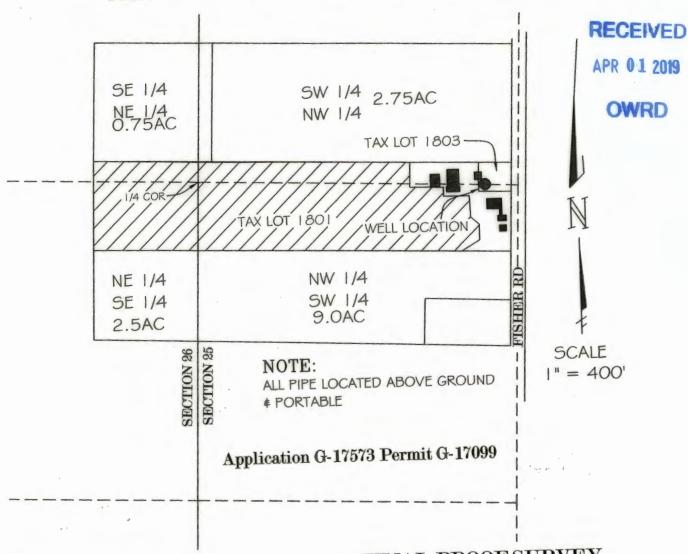

## TOWNSHIP 17 SOUTH, RANGE 5 WEST, W.M.

TAX MAP NO. 17-05-25-00

DENOTES AREA OF BENEFICIAL USE

- WELL
  WELL ID LANE 63542, L-64796
  NORTH 38.7 FT & EAST | 186.4 FT
  FROM WEST | /4 COR. SEC. 25.
  FLOW METER LOCATED AT WELL
- DENOTES BUILDING LOCATION

## NOTE

THIS MAP WAS PREPARED FOR THE PURPOSE OF IDENTIFYING THE LOCATION OF THE WATER RIGHT ONLY. IT IS NOT INTENDED TO PROVIDE DIMENSIONS OR LOCATION OF PROPERTY OWNERSHIP LINES.

## FINAL PROOF SURVEY

Ridgeview Alpaca Farm Wally Gresl & Jackie Lucas 88520 Fisher Rd Eugene, OR 974025

H. Timothy Fassbender, PLS, CWRE 2896 Sarah Lane Eugene, OR 97408 January 28, 2019