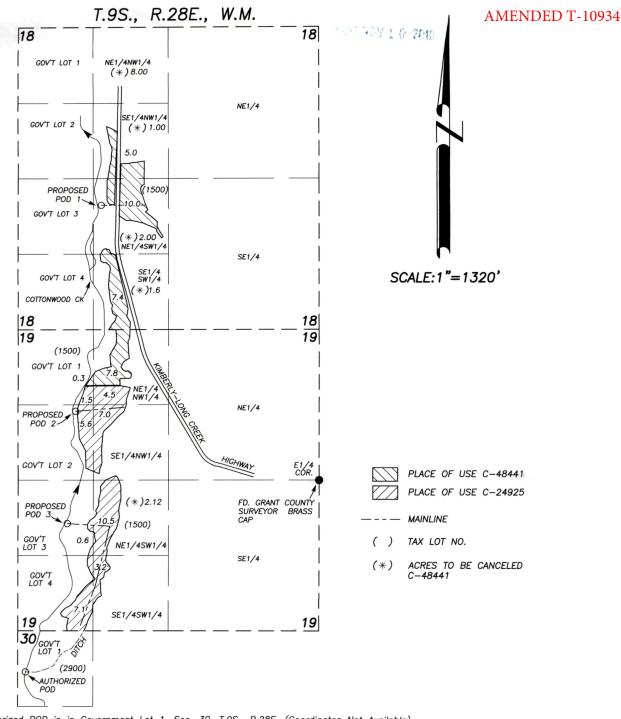

Authorized POD is in Government Lot 1, Sec. 30, T.9S., R.28E. (Coordinates Not Available) Additional POD 1 is 4810 ft. North & 3820 ft. West of the E1/4 Cor. Sec. 19, T.9S., R.28E. Additional POD 2 is 1210 ft. North & 4270 ft. West of the E1/4 Cor. Sec. 19, T.9S., R.28E. Additional POD 3 is 760 ft. South & 4410 ft. West of the E1/4 Cor. Sec. 19, T.9S., R.28E.

## APPLICATION MAP FOR ADDITIONAL POINTS OF DIVERSION FOR HELEN DAVIDSON, TRUSTEE OF THE CLYDE DAVIDSON FAMILY TRUST BY ROBERT D. BAGETT 217 N. CANYON BLVD.

217 N. CANYON BLVD. JOHN DAY, OREGON (541) 575–1251

JUNE 25, 2009 REVISED NOV. 2, 2010

NOTE: THE PREPARATION OF THIS MAP WAS FOR THE PURPOSE OF IDENTIFYING THE LOCATION OF THE PROPOSED WATER RIGHT AND HAS NO INTENT TO PROVIDE DIMENSIONS OR LOCATION OF PROPERTY OWNERSHIP LINES.