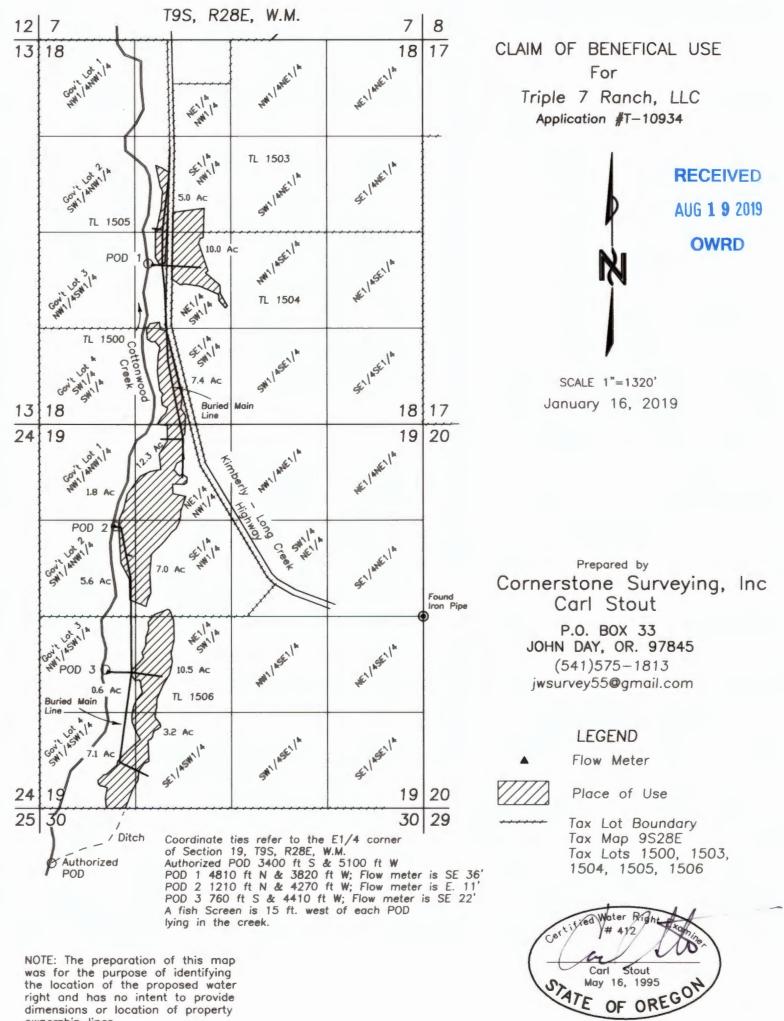

Authorized POD is in Government Lot 1, Sec. 30, T.9S., R.28E. (Coordinates Not Available) Additional POD 1 is 4810 ft. North & 3820 ft. West of the E1/4 Cor. Sec. 19, T.9S., R.28E. Additional POD 2 is 1210 ft. North & 4270 ft. West of the E1/4 Cor. Sec. 19, T.9S., R.28E. Additional POD 3 is 760 ft. South & 4410 ft. West of the E1/4 Cor. Sec. 19, T.9S., R.28E.

right and has no intent to provide dimensions or location of property ownership lines.

ATE