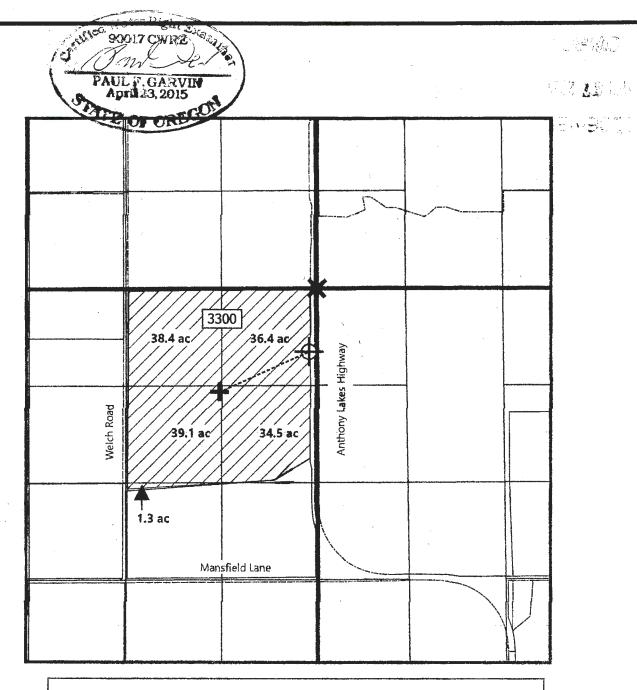

Reference Corner Located at the NE corner of Section 13, Township 7 South, Range 38E, WM

Well location: 110 feet west and 855 feet south of the reference corner.

Totalizing Flowmeter is located approximately 3 feet south of the well.

This map is not intended to provide legal dimensions or locations of property ownership lines.

## LEGEND

// Irrigated Area (149.7 acres)

A Lakes Hwy Well (L-120975)

Reference corner

Center Pivot Pad

Baker County Taxlot Boundary 3300

Garvin HydroGeo LLC

## Claim of Beneficial Use Map: Application G-17858, Permit G-17457

Prepared on behalf of Joe and Dana Hill

1 inch = 1,320 feet

Drawn by: Paul F. Garvin, R.G. C.W.R.E. Date: 4/22/21