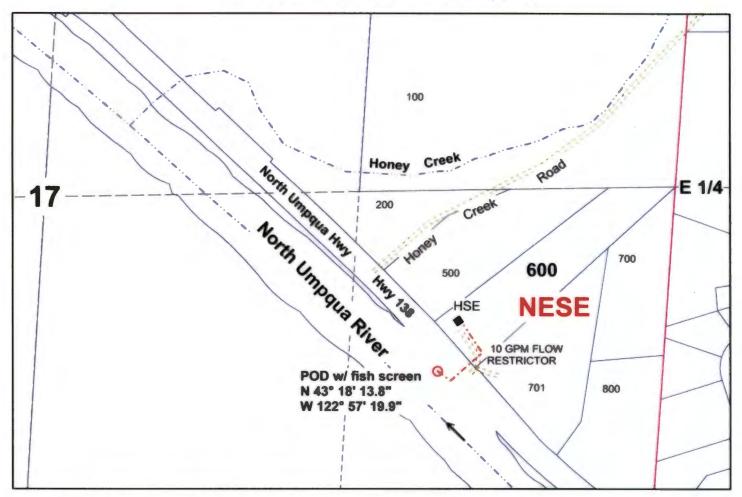

## **CLAIM OF BENEFICIAL USE MAP**

FOR: JOHN & RAQUEL O'CONNOR BY: NATHAN R. REED, P.E., CWRE T26S, R2W, W.M. SECTION 17 APPLICATION NO. <u>S-86514</u> PERMIT NO. <u>S-54349</u>

DATE SURVEYED: SEPTEMBER 10, 2016

## POD IS LOCATED 750 FEET SOUTH AND 975 FEET WEST FROM THE E 1/4 OF SECTION 17.

## MAP PREPARED FOR: Legend JOHN & RAQUEL O'CONNOR 28658 N. UMPQUA HWY IDLEYLD PARK, OR 97447 0 POD Stream Quarter Water Right Bu **Pipeline** Flow arrow Sixteenth Structure Section RECEIVED BY OWRD Expires Dec. 31, 20 14 OCT 03 2016 ------Roads

SALEM, OR

THE PURPOSE OF THIS MAP IS TO IDENTIFY THE LOCATION OF THE WATER RIGHT. IT IS NOT INTENDED TO PROVIDE INFORMATION RELATIVE TO THE LOCATION OF PROPERTY OWNERSHIP BOUNDARY LINES.

MAP PREPARED BY: NATHAN R. REED, P.E., CWRE 1113 SE CASS AV ROSEBURG, OR 97470