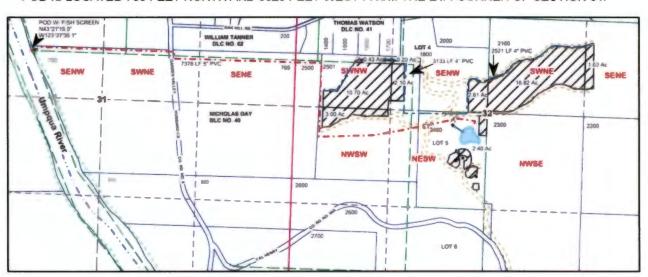

## **CLAIM OF BENEFICIAL USE MAP**

FOR: STEPHEN M. REUSTLE BY: NATHAN R. REED, P.E., CWRE T25S, R6W, W.M. SECTION 31 & 32

SCALE: 1" = 1320'

TRANSFER NO. T-8817

DATE SURVEYED: MARCH 4, 2016

POD IS LOCATED 700 FEET NORTH AND 3620 FEET WEST FROM THE E1/4 CORNER OF SECTION 31.

## MAP PREPARED FOR: Legend STEPHEN M. REUSTLE PO BOX 1000 UMPQUA, OR 97486 DLC 0 POD Structure RECEIVED BY OWRD ....... Roads Pump Section APR 11 20.5 \_.\_.. **Pipeline** Flow arrow Quarter SALEM, OR Line Meander Sixteenth Settled Water Right France **Pond Gov Lot Parcels** Expires Dec. 31, 20/6

THE PURPOSE OF THIS MAP IS TO IDENTIFY THE LOCATION OF THE WATER RIGHT. IT IS NOT INTENDED TO PROVIDE INFORMATION RELATIVE TO THE LOCATION OF PROPERTY OWNERSHIP BOUNDARY LINES.

MAP PREPARED BY: NATHAN R. REED, P.E., CWRE 1113 SE CASS AV ROSEBURG. OR 97470