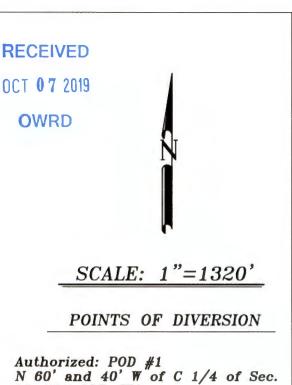

Authorized: POD #2

N 670' and 40' W of C 1/4 of Sec. 12, T1S 38E, WM.

Existing Additional POD #3 N 703.9' and 1971.36' W of N 1/4 corner of Sect 12, T1S 38E, WM Lat: 45°30'08.57866"N

Long: 118°00'42.02161"W