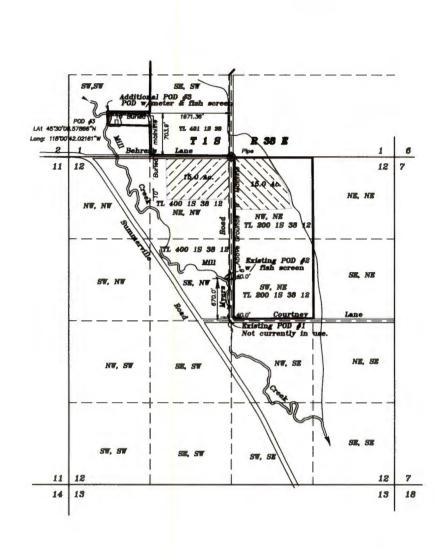

Authorized: POD #2

N 670' and 40' W of C 1/4 of Sec. 12, T1S 38E, WM.

Existing Additional POD #3 N 703.9' and 1971.36' W of N 1/4 corner of Sect 12, T1S 38E, WM Lat: 45°30'08.57866"N

Long: 118°00'42.02161"W

[![!]!]!

Lands currently irrigated under T-8025 from POD's 1, 2, & additional #3. Old certificate 46938 .

Lands currently irrigated under T-8025 from POD's 1, 2, & additional #3. Old certificate 46939.

NOTE: The preparation of this map was for the purpose of identifying the location of the proposed water right and has no intent to provide dimensions or location of property ownership lines. Location information shown hereon was furnished by the applicant. CLAIM OF BENEFICIAL USE MAP AUTHORIZED UNDER T-8025 FOR RETA CRUSON AND Samuel Bussard BY GREG BLACKMAN WATER RIGHTS 126 RIDGE DRIVE LA GRANDE, OREGON 97850 May 30, 2019 APPLICATION NO.

PERMIT NUMBER

T-8025