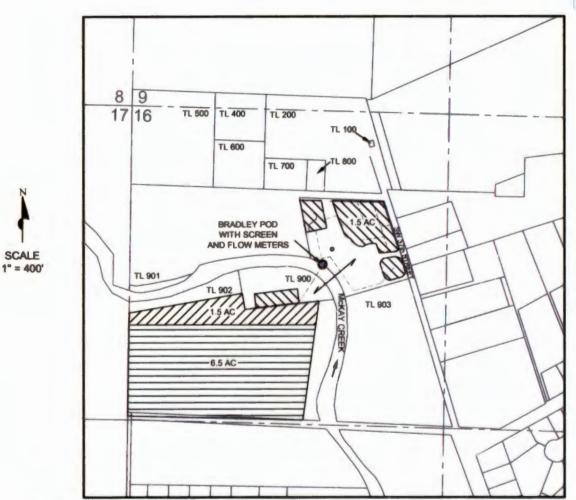

## Township 2 North, Range 32 East, W.M. NW 1/4 NW 1/4 of Section 16 UMATILLA COUNTY

BRADLEY POD LOCATED 585 FEET SOUTH & 840 FEET EAST FROM THE NW CORNER OF SECTION 16

## **LEGEND**

TAX LOTS

TL 901 TAX LOT NUMBERS

Q-Q SECTION LINES

1.50 AC FROM LANDS CERTIFICATE 84251

1.50 AC TO LANDS

6.50 AC UNCHANGED

6.50 AC UNCHANGED
CERTIFICATE 84251

- PIPELINES

O POD

THIS MAP WAS PREPARED FOR THE PURPOSE OF IDENTIFYING THE LOCATION OF A WATER RIGHT ONLY AND IS NOT INTENDED TO PROVIDELEGAL DIMENSIONS OR LOCATION OF PROPERTY OWNERSHIP LINES.

## **COBU MAP**

under
Transfer T-10782
in the names of
Brian & Deirdre Bradley

September 25th, 2019

Paul L. Wattenburger
July 16, 2003

**EXPIRES: 6/30/20**