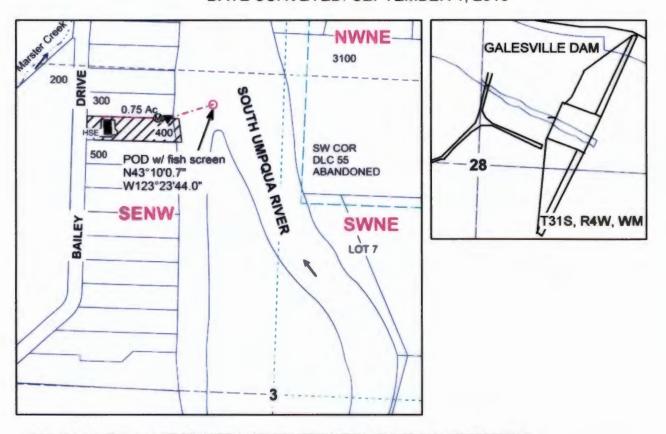

## CLAIM of BENEFICIAL USE MAP

FOR: STEPHEN A & JANIS WILKERSON BY: NATHAN R. REED, CWRE T28S, R6W, W.M. SECTION 3 APPLICATION NO. S-84881 PERMIT NO. S-53856

Scale: 1" = 400'

DATE SURVEYED: SEPTEMBER 1, 2015

POD IS LOCATED 1120 FEET NORTH AND 277 FEET WEST OF THE C1/4 OF SECTION 3.

SALEM, OR

THE PURPOSE OF THIS MAP IS TO IDENTIFY THE LOCATION OF THE WATER RIGHT. IT IS NOT INTENDED TO PROVIDE INFORMATION RELATIVE TO THE LOCATION OF PROPERTY OWNERSHIP BOUNDARY LINES.