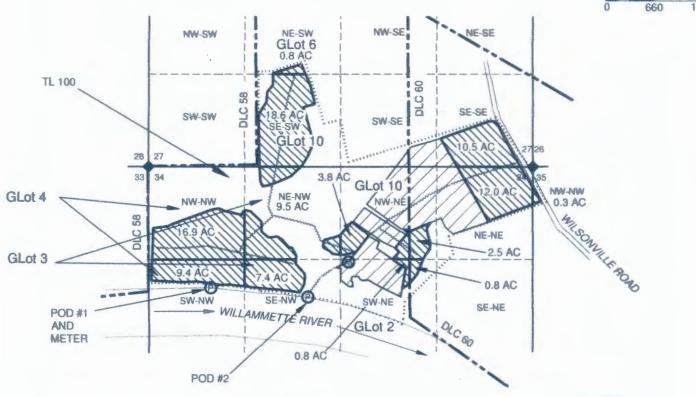

MAP FOR

## Claim of Beneficial Use

S27 & S34, T3S, R2W, YAMHILL COUNTY Appl S-87897, Permit S-54850

LOCATIONS OF POD'S

POD #1 1545' S & 845' E FROM NW S34 (SAME AS PERMIT) POD #2 1630' S & 2710' E FROM NW S34 (SAME AS PERMIT)

## NOTES:

-THIS MAP IS NOT INTENDED TO PROVIDE LEGAL DIMENSIONS OR LOCATIONS OF PROPERTY OWNERSHIP LINES.
-PROPERTY LINES ARE IS BASED ON THE TAX ASSESSOR

MAP.

-DLC LINES ARE BASED ON THE GENERAL LAND OFFICE (GLO) MAP. THE GLO LOTTING IS UNUSUAL AND THEREFORE THE GLO MAPS HAVE BEEN INCLUDED IN THE CLAIM OF BENEFICIAL USE PACKET.

## LEGEND

POD POINT OF DIVERSION
SECTION CORNER
POINT OF DIVERSION

POINT OF DIVERSION (POD) AND FISH SCREEN

TAX LOT LINE PIPE LINE

SECTION LINE
QUARTER-QUARTER LINE
POD #2 METER (AND EIL TRATIC

POD #2 METER (AND FILTRATION)
DONATION LAND CLAIM (DLC) CORNER
DLC LINE

POU CERT 23265

POU FOR PERMIT S-54850

MAP BY:

ASPEN RURAL LAND CONSULTING

PRIC URSTADT, PE, PLS 971-250-1520 Sep 2018 Oakmead2A