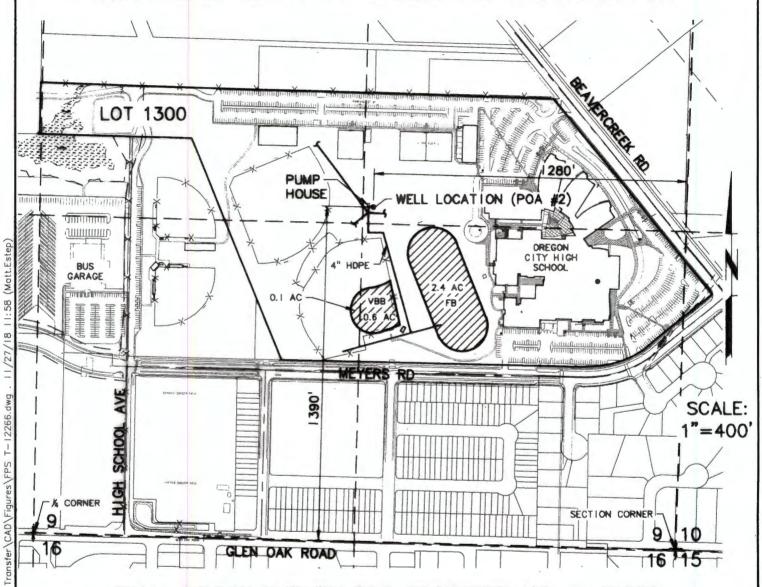

## FINAL PROOF MAP

JAN 2 8 2019

T.3S., R.2E., W.M. SECTION 9

OWRD

POINT OF APPROPRIATION LOCATED IN: TAX LOT 1300 OF CLACKAMAS CO. ASSESSORS MAP WATER USE IN: TAX LOT 1300 OF CLACKAMAS CO. ASSESSORS MAP

FINAL PROOF SURVEY FOR TRANSFER NO. T-12266

## LEGEND

City High

(PDX\_Projects\15\1707

PLACE OF USE = 3.1 AC

HDPE = HIGH DENSITY POLYETHYLENE

FB = FOOTBALL FIELD

VBB = VARSITY BASEBALL FIELD

OREGON CITY SCHOOL DISTRICT NO. 62 DECEMBER 2018

NOTE: THE PURPOSE OF THIS MAP IS TO IDENTIFY THE LOCATION OF THE WATER RIGHT. IT IS NOT INTENDED TO PROVIDE INFORMATION RELATIVE TO THE LOCATION OF PROPERTY OWNERSHIP BOUNDARY LINES.