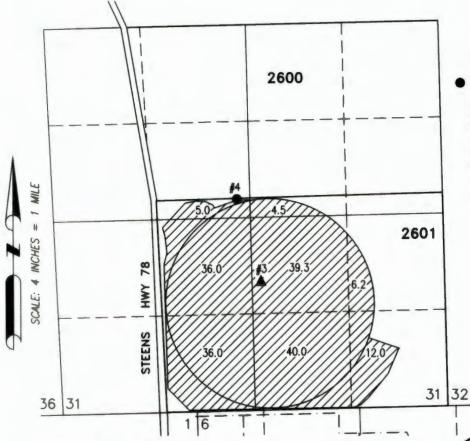

# CLAIM OF BENEFICIAL USE MAP

TO ADD A POINT OF APPROPRIATION AND CHANGE PLACE OF USE FOR T-11706 JAMES & SUE GILMOUR

TOWNSHIP 25 SOUTH, RANGE 34 EAST, SECTION 31, W.M. TAX LOT: 2601

## WELL 4 (HARN 51908)

LOCATED IN THE SE 1/4 NW 1/4 SECTION 31, T25S R34E, W.M. AND 2830 FEET NORTH AND 2360 FEET EAST FROM THE SW CORNER SECTION 31.

FLOW METER IS LOCATED 5 FEET EAST ALONG DELIVERY PIPE FROM WELL.

## WELL 3 (HARN 50040)

LOCATED IN THE NW 1/4 SE 1/4 SECTION 31, T25S R34E, W.M. AND 1700 FEET NORTH AND 2790 FEET EAST FROM THE SW CORNER SECTION 31.

FLOW METER IS LOCATED 3 FEET SOUTH ALONG DELIVERY PIPE FROM WELL.

RENEWAL DATE: 12/31/2022

179.0 ACRES WATER RIGHTS FROM WELL 2 PER T-11706, AS SHOWN. THIS MAP IS FOR THE PURPOSE OF LOCATING A WATER RIGHT ONLY AND HAS NO INTENT TO PROVIDE LEGAL DIMENSIONS OR THE LOCATION OF PROPERTY LINES