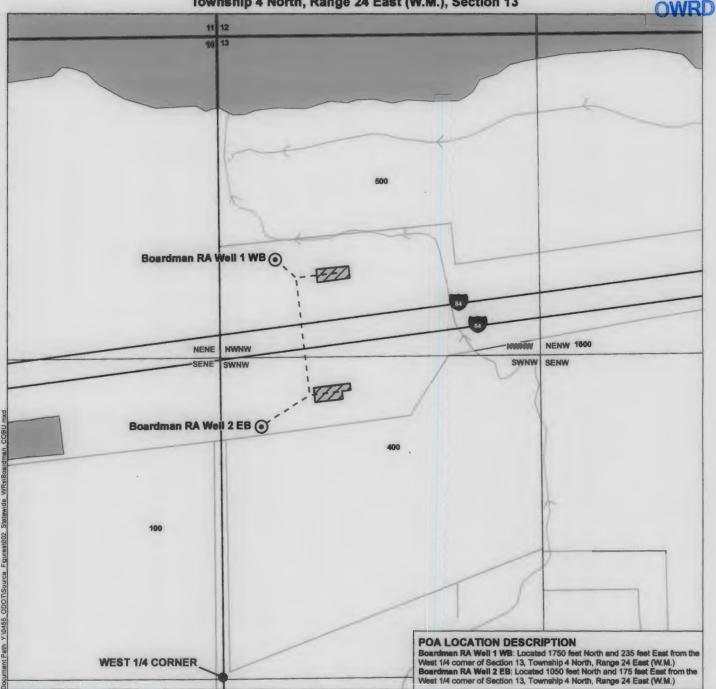

# Claim of Beneficial Use Point of Appropriation and Place of Use Map Oregon Department of Transportation, Boardman Rest Area Transfer T-13175

RECEIVED

JUN 1 4 2021

Morrow County, Oregon
Township 4 North, Range 24 East (W.M.), Section 13

## LEGEND

Authorized Point of Appropriation

- - - Pipeline

Place of Use (POU)

All Other Features

Tax Lot

Major Road

Watercourse (with flow arrows)

#### MAD NOTES

Data Sources: ORMap, ESRI, USGS, OGIC, BLM 400 = Tex Lot Number