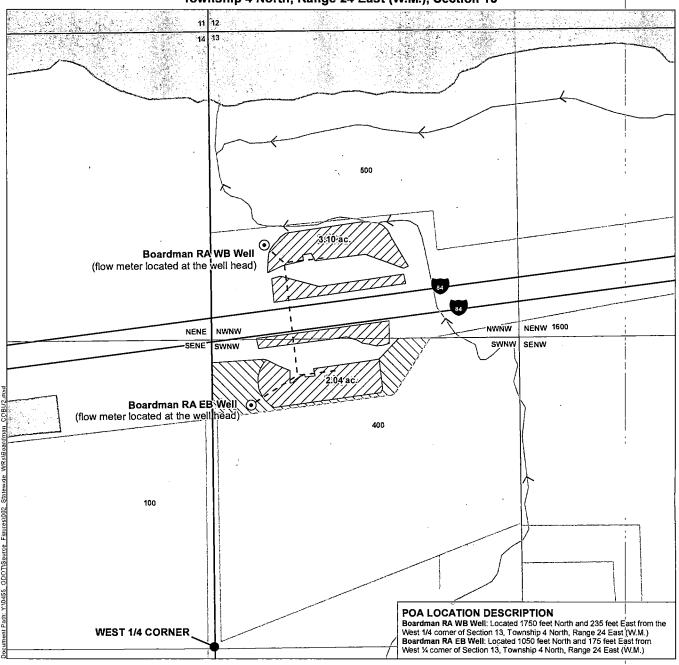

# Claim of Beneficial Use Point of Appropriation and Place of Use Map Oregon Department of Transportation, Boardman Rest Area Transfer T-13292

RECEIVED
JUL 01 2021

7. 201

Morrow County, Oregon
Township 4 North, Range 24 East (W.M.), Section 13

## LEGEND

Authorized Point of Appropriation (POA)

- - - Pipeline

## Place of Use (POU)

Primary Irrigation, 2.0 ac.

Supplemental Irrigation, 5.14 ac.

#### All Other Features

Tax Lot

/ Major Road

Watercourse (with flow arrows)

55 Waterbody

# MAP NOTES

Date: June 10, 2021
Data Sources: ORMap, ESRI, USGS, OGIC, BLM
400 = Tax Lot Number