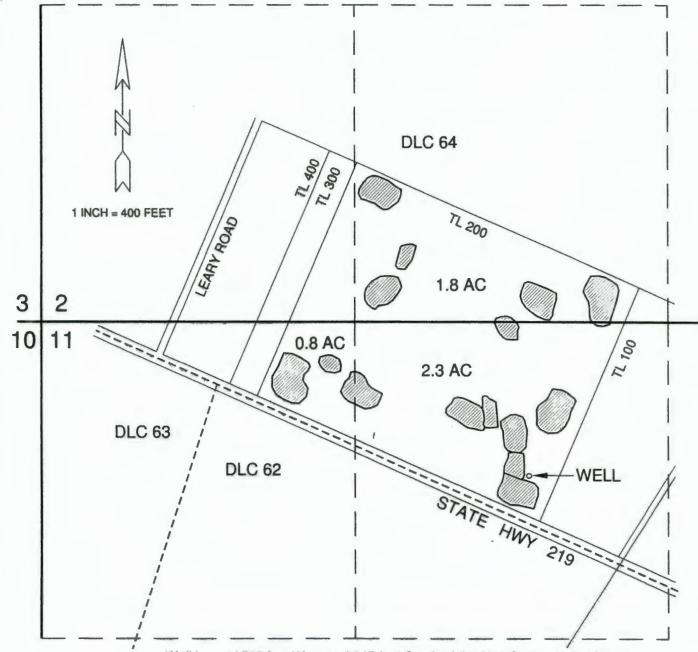

## Claim of Beneficial Use Map for Woodburn Golf Club, Inc. Sections 2 and 11, T 5 S, R 2 W, WM

Well located 590 feet West and 645 feet South of the N 1/4 Corner of Section 11

LEGAL DIMENSIONS OR LOCATIONS OF

PROPERTY OWNERSHIP LINES.

Final Proof Survey of Application G-15786, Permit G-15476, Surveyed 8/7/2015

| Areas Irrigated                    | RECEIVED     | CERTIFIED WATER RIGHT EXAMINE  |
|------------------------------------|--------------|--------------------------------|
| <br>Section Lines                  | DEC 1 2 27/8 | GARY L. BALL                   |
| <br>DLC Lines                      | OWRD         | STATE OF OREGON                |
| <br>1/4 - 1/4 Lines (as projected) |              | RENEWS: 12/31/2015             |
| <br>Tax Lot Lines                  |              | THIS MAP IS NOT INTENDED TO PR |